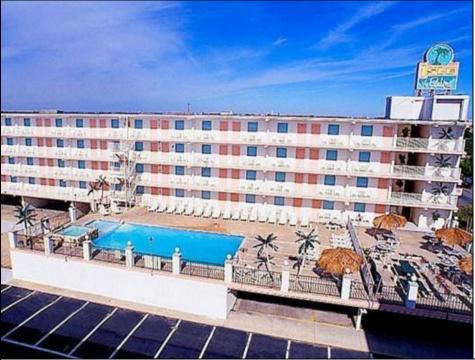

## COMMENTS

Isle of Palms Motel- 54 units which consists of 24 two room efficiencies & 30 two room suites) & includes an owner\'s quarters, located one block from Wildwood\'s Beach, Boardwalk, Amusement Piers and Waterparks. Boardwalk, Waterparks and all amusements are all within walking distance of the hotel. Amenities include a Fitness Room, Sauna, Game Room, Elevator, Free Guest Laundry, Large Elevated Heated Pool, Jacuzzi and Kiddie Pool make the Isle of Palms one of Wildwood\'s premiere family resorts! Appointment necessary

Exterior Block Concrete Metal

OutsideFeatures Swimming Pool Sign Security Light/System Security Camera

Heating

No Heating

PROPERTY DETAILS ures ParkingGarage Pool 11 Or More Spaces Off Street ht/System Paved mera One Per I Motel/Hotel