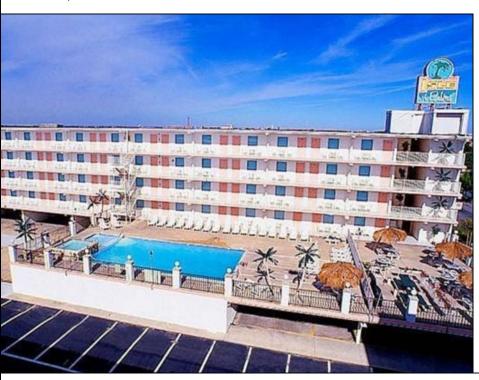

## **COMMENTS**

Isle of Palms Motel- 54 units which consists of 24 two room efficiencies & 30 two room suites) & includes an owner\'s quarters, located one block from Wildwood\'s Beach, Boardwalk, Amusement Piers and Waterparks. Boardwalk, Waterparks and all amusements are all within walking distance of the hotel. Amenities include a Fitness Room, Sauna, Game Room, Elevator, Free Guest Laundry, Large Elevated Heated Pool, Jacuzzi and Kiddie Pool make the Isle of Palms one of Wildwood\'s premiere family resorts! Appointment necessary

|          | PRUPER                | IDETAILS         |                       |
|----------|-----------------------|------------------|-----------------------|
| Exterior | OutsideFeatures       | ParkingGarage    | OtherRooms            |
| Block    | Swimming Pool         | 11 Or More Space | es Office Space Avail |
| Concrete | Sign                  | Off Street       | Coffee Shop           |
| Metal    | Security Light/System | Paved            | Laundry Room          |
|          | Security Camera       | One Per          | Unit Utility Room     |
|          |                       | Motel/Hotel      |                       |