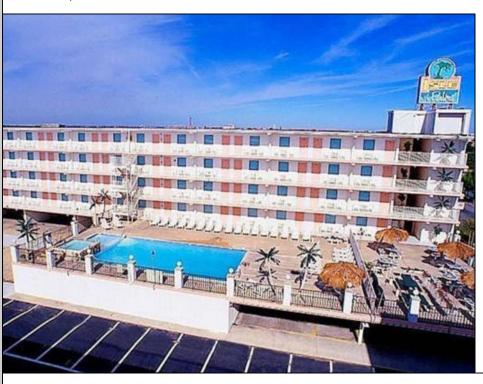

## **COMMENTS**

Isle of Palms Motel- 54 units which consists of 24 two room efficiencies & 30 two room suites) & includes an owner\'s quarters, located one block from Wildwood\'s Beach, Boardwalk, Amusement Piers and Waterparks. Boardwalk, Waterparks and all amusements are all within walking distance of the hotel. Amenities include a Fitness Room, Sauna, Game Room, Elevator, Free Guest Laundry, Large Elevated Heated Pool, Jacuzzi and Kiddie Pool make the Isle of Palms one of Wildwood\'s premiere family resorts! Appointment necessary