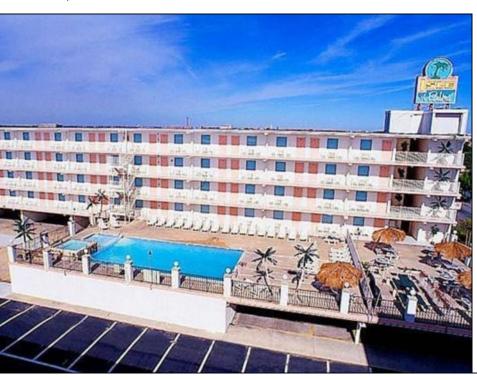

## **COMMENTS**

Isle of Palms Motel- 54 units which consists of 24 two room efficiencies & 30 two room suites) & includes an owner\'s quarters, located one block from Wildwood\'s Beach, Boardwalk, Amusement Piers and Waterparks. Boardwalk, Waterparks and all amusements are all within walking distance of the hotel. Amenities include a Fitness Room, Sauna, Game Room, Elevator, Free Guest Laundry, Large Elevated Heated Pool, Jacuzzi and Kiddie Pool make the Isle of Palms one of Wildwood\'s premiere family resorts! Appointment necessary

|          | PROPER                | IY DETAILS                       |                   |
|----------|-----------------------|----------------------------------|-------------------|
| Exterior | OutsideFeatures       | ParkingGarage                    | OtherRooms        |
| Block    | Swimming Pool         | 11 Or More Spaces Office Space A |                   |
| Concrete | Sign                  | Off Street                       | Coffee Shop       |
| Metal    | Security Light/System | Paved                            | Laundry Room      |
|          | Security Camera       | One Per                          | Unit Utility Room |
|          |                       | Motel/Hotel                      |                   |