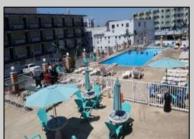

## **COMMENTS**

Isle of Palms Motel- 54 units which consists of 24 two room efficiencies & 30 two room suites) & includes an owner\'s quarters, located one block from Wildwood\'s Beach, Boardwalk, Amusement Piers and Waterparks. Boardwalk, Waterparks and all amusements are all within walking distance of the hotel. Amenities include a Fitness Room, Sauna, Game Room, Elevator, Free Guest Laundry, Large Elevated Heated Pool, Jacuzzi and Kiddie Pool make the Isle of Palms one of Wildwood\'s premiere family resorts! Appointment necessary

|          | PROPER                | IY DETAILS                       |                   |
|----------|-----------------------|----------------------------------|-------------------|
| Exterior | OutsideFeatures       | ParkingGarage                    | OtherRooms        |
| Block    | Swimming Pool         | 11 Or More Spaces Office Space A |                   |
| Concrete | Sign                  | Off Street                       | Coffee Shop       |
| Metal    | Security Light/System | Paved                            | Laundry Room      |
|          | Security Camera       | One Per                          | Unit Utility Room |
|          |                       | Motel/Hotel                      |                   |