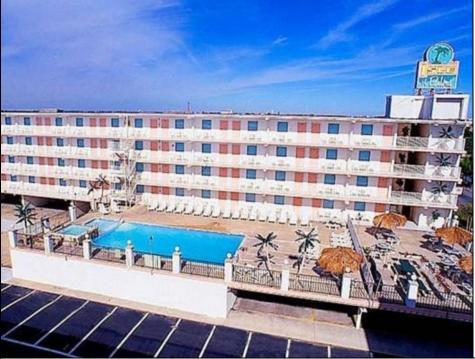

## COMMENTS

Isle of Palms Motel- 54 units which consists of 24 two room efficiencies & 30 two room suites) & includes an owner\'s quarters, located one block from Wildwood\'s Beach, Boardwalk, Amusement Piers and Waterparks. Boardwalk, Waterparks and all amusements are all within walking distance of the hotel. Amenities include a Fitness Room, Sauna, Game Room, Elevator, Free Guest Laundry, Large Elevated Heated Pool, Jacuzzi and Kiddie Pool make the Isle of Palms one of Wildwood\'s premiere family resorts! Appointment necessary