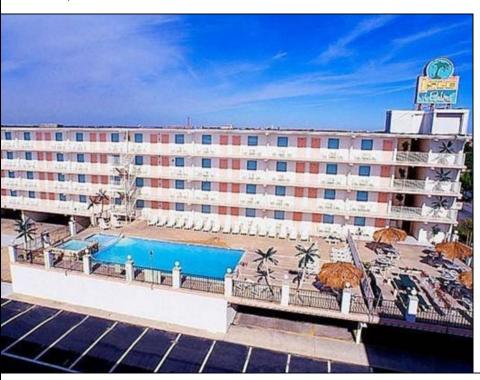

## **COMMENTS**

Isle of Palms Motel- 54 units which consists of 24 two room efficiencies & 30 two room suites) & includes an owner\'s quarters, located one block from Wildwood\'s Beach, Boardwalk, Amusement Piers and Waterparks. Boardwalk, Waterparks and all amusements are all within walking distance of the hotel. Amenities include a Fitness Room, Sauna, Game Room, Elevator, Free Guest Laundry, Large Elevated Heated Pool, Jacuzzi and Kiddie Pool make the Isle of Palms one of Wildwood\'s premiere family resorts! Appointment necessary