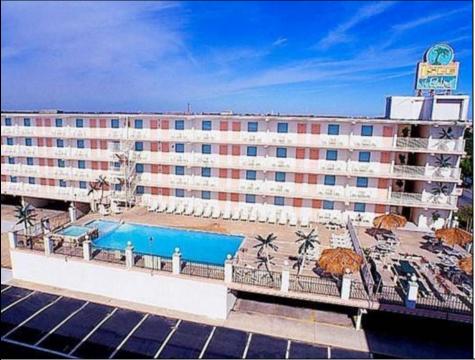

## COMMENTS

Isle of Palms Motel- 54 units which consists of 24 two room efficiencies & 30 two room suites) & includes an owner/'s quarters, located one block from Wildwood/'s Beach, Boardwalk, Amusement Piers and Waterparks. Boardwalk, Waterparks and all amusements are all within walking distance of the hotel. Amenities include a Fitness Room, Sauna, Game Room, Elevator, Free Guest Laundry, Large Elevated Heated Pool, Jacuzzi and Kiddie Pool make the Isle of Palms one of Wildwood/'s premiere family resorts! Appointment necessary

Exterior Block Concrete Metal

InteriorFeatures

**Display Window** 

OutsideFeatures Swimming Pool Sign Security Light/System Security Camera

Heating

No Heating

PROPERTY DETAILS ures ParkingGarage Pool 11 Or More Spaces Off Street ht/System Paved mera One Per I Motel/Hotel