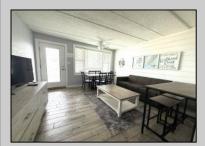

## COMMENTS

AMAZING VIEW OF THE BEACH! This YEAR-ROUND condo is situated on the top floor of the Beau Rivage Condominiums, at the beach end of the building. The complex is located directly on the beach in the southern end of Wildwood Crest NJ. This building gets plenty of sun all day from its southern exposure. Great for sunbathing and splashing in the pool. The unit is equipped with central air and heat and can be utilized year-round. This one-bedroom unit comfortably sleeps 6. The open and tiled living space offers a sleep sofa for additional guests, dining area, kitchen and bath. The generous sized bedroom accommodates 2 queen beds with custom built armoire, nightstand, and dresser. This unit is conveniently being sold furnished, including the TVs. Complex amenities include an elevator, heated swimming pool and kiddle pool, gas BBQ grills, 2 second floor sundecks (one with fixed pavilion seating), off-street parking, storage for beach gear and an enclosed bike rack area. In season, you can enjoy breakfast or lunch at Lemma's Beach Grill that's conveniently located on the ground level beachfront. You can dine inside the restaurant or on the patio. You can also call in an order from the beach for pickup. There is on-site rental management in season for those who wish to utilize their services. The beach access has a new bulkhead, sitting area and showers to rinse off the sand. HOA fee includes ALL UTILITIES: water, sewer, electric, gas, exterior insurances, Wi-Fi (Comcast) and Direct TV (cable).