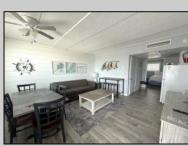

## COMMENTS

AMAZING VIEW OF THE BEACH! This YEAR-ROUND condo is situated on the top floor of the Beau Rivage Condominiums, at the beach end of the building. The complex is located directly on the beach in the southern end of Wildwood Crest NJ. This building gets plenty of sun all day from its southern exposure. Great for sunbathing and splashing in the pool. The unit is equipped with central air and heat and can be utilized year-round. This one-bedroom unit comfortably sleeps 6. The open and tiled living space offers a sleep sofa for additional guests, dining area, kitchen and bath. The generous sized bedroom accommodates 2 queen beds with custom built armoire, nightstand, and dresser. This unit is conveniently being sold furnished, including the TVs. Complex amenities include an elevator, heated swimming pool and kiddle pool, gas BBQ grills, 2 second floor sundecks (one with fixed pavilion seating), off-street parking, storage for beach gear and an enclosed bike rack area. In season, you can enjoy breakfast or lunch at Lemma's Beach Grill that's conveniently located on the ground level beachfront. You can dine inside the restaurant or on the patio. You can also call in an order from the beach for pickup. There is on-site rental management in season for those who wish to utilize their services. The beach access has a new bulkhead, sitting area and showers to rinse off the sand. HOA fee includes ALL UTILITIES: water, sewer, electric, gas, exterior insurances, Wi-Fi (Comcast) and Direct TV (cable).