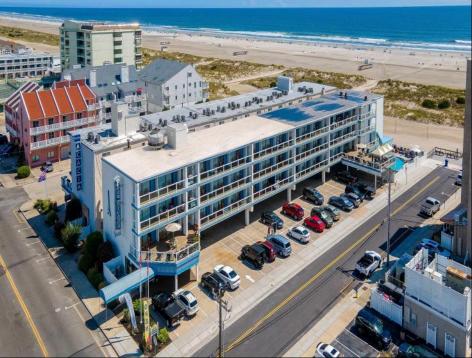

## COMMENTS

AMAZING VIEW OF THE BEACH! This YEAR-ROUND condo is situated on the top floor of the Beau Rivage Condominiums, at the beach end of the building. The complex is located directly on the beach in the southern end of Wildwood Crest NJ. This building gets plenty of sun all day from its southern exposure. Great for sunbathing and splashing in the pool. The unit is equipped with central air and heat and can be utilized year-round. This one-bedroom unit comfortably sleeps 6. The open and tiled living space offers a sleep sofa for additional guests, dining area, kitchen and bath. The generous sized bedroom accommodates 2 queen beds with custom built armoire, nightstand, and dresser. This unit is conveniently being sold furnished, including the TVs. Complex amenities include an elevator, heated swimming pool and kiddle pool, gas BBQ grills, 2 second floor sundecks (one with fixed pavilion seating), off-street parking, storage for beach gear and an enclosed bike rack area. In season, you can enjoy breakfast or lunch at Lemma's Beach Grill that's conveniently located on the ground level beachfront. You can dine inside the restaurant or on the patio. You can also call in an order from the beach for pickup. There is on-site rental management in season for those who wish to utilize their services. The beach access has a new bulkhead, sitting area and showers to rinse off the sand. HOA fee includes ALL UTILITIES: water, sewer, electric, gas, exterior insurances, Wi-Fi (Comcast) and Direct TV (cable).