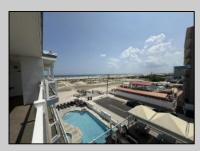

## COMMENTS

AMAZING VIEW OF THE BEACH! This YEAR-ROUND condo is situated on the top floor of the Beau Rivage Condominiums, at the beach end of the building. The complex is located directly on the beach in the southern end of Wildwood Crest NJ. This building gets plenty of sun all day from its southern exposure. Great for sunbathing and splashing in the pool. The unit is equipped with central air and heat and can be utilized year-round. This one-bedroom unit comfortably sleeps 6. The open and tiled living space offers a sleep sofa for additional guests, dining area, kitchen and bath. The generous sized bedroom accommodates 2 queen beds with custom built armoire, nightstand, and dresser. This unit is conveniently being sold furnished, including the TVs. Complex amenities include an elevator, heated swimming pool and kiddle pool, gas BBQ grills, 2 second floor sundecks (one with fixed pavilion seating), off-street parking, storage for beach gear and an enclosed bike rack area. In season, you can enjoy breakfast or lunch at Lemma's Beach Grill that's conveniently located on the ground level beachfront. You can dine inside the restaurant or on the patio. You can also call in an order from the beach for pickup. There is on-site rental management in season for those who wish to utilize their services. The beach access has a new bulkhead, sitting area and showers to rinse off the sand. HOA fee includes ALL UTILITIES: water, sewer, electric, gas, exterior insurances, Wi-Fi (Comcast) and Direct TV (cable).