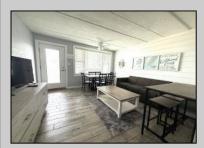

## COMMENTS

AMAZING VIEW OF THE BEACH! This YEAR-ROUND condo is situated on the top floor of the Beau Rivage Condominiums, at the beach end of the building. The complex is located directly on the beach in the southern end of Wildwood Crest NJ. This building gets plenty of sun all day from its southern exposure. Great for sunbathing and splashing in the pool. The unit is equipped with central air and heat and can be utilized year-round. This one-bedroom unit comfortably sleeps 6. The open and tiled living space offers a sleep sofa for additional guests, dining area, kitchen and bath. The generous sized bedroom accommodates 2 queen beds with custom built armoire, nightstand, and dresser. This unit is conveniently being sold furnished, including the TVs. Complex amenities include an elevator, heated swimming pool and kiddle pool, gas BBQ grills, 2 second floor sundecks (one with fixed pavilion seating), off-street parking, storage for beach gear and an enclosed bike rack area. In season, you can enjoy breakfast or lunch at Lemma's Beach Grill that's conveniently located on the ground level beachfront. You can dine inside the restaurant or on the patio. You can also call in an order from the beach for pickup. There is on-site rental management in season for those who wish to utilize their services. The beach access has a new bulkhead, sitting area and showers to rinse off the sand. HOA fee includes ALL UTILITIES: water, sewer, electric, gas, exterior insurances, Wi-Fi (Comcast) and Direct TV (cable).