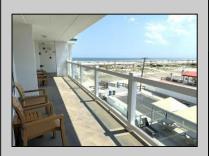

## COMMENTS

AMAZING VIEW OF THE BEACH! This YEAR-ROUND condo is situated on the top floor of the Beau Rivage Condominiums, at the beach end of the building. The complex is located directly on the beach in the southern end of Wildwood Crest NJ. This building gets plenty of sun all day from its southern exposure. Great for sunbathing and splashing in the pool. The unit is equipped with central air and heat and can be utilized year-round. This one-bedroom unit comfortably sleeps 6. The open and tiled living space offers a sleep sofa for additional guests, dining area, kitchen and bath. The generous sized bedroom accommodates 2 queen beds with custom built armoire, nightstand, and dresser. This unit is conveniently being sold furnished, including the TVs. Complex amenities include an elevator, heated swimming pool and kiddle pool, gas BBQ grills, 2 second floor sundecks (one with fixed pavilion seating), off-street parking, storage for beach gear and an enclosed bike rack area. In season, you can enjoy breakfast or lunch at Lemma's Beach Grill that's conveniently located on the ground level beachfront. You can dine inside the restaurant or on the patio. You can also call in an order from the beach for pickup. There is on-site rental management in season for those who wish to utilize their services. The beach access has a new bulkhead, sitting area and showers to rinse off the sand. HOA fee includes ALL UTILITIES: water, sewer, electric, gas, exterior insurances, Wi-Fi (Comcast) and Direct TV (cable).