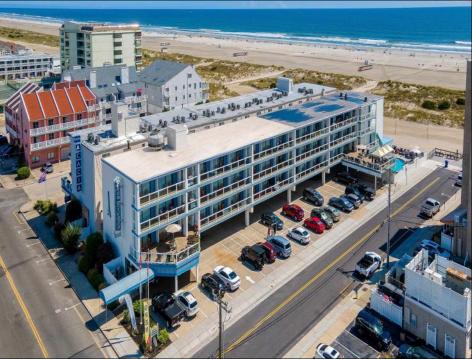

## COMMENTS

AMAZING VIEW OF THE BEACH! This YEAR-ROUND condo is situated on the top floor of the Beau Rivage Condominiums, at the beach end of the building. The complex is located directly on the beach in the southern end of Wildwood Crest NJ. This building gets plenty of sun all day from its southern exposure. Great for sunbathing and splashing in the pool. The unit is equipped with central air and heat and can be utilized year-round. This one-bedroom unit comfortably sleeps 6. The open and tiled living space offers a sleep sofa for additional guests, dining area, kitchen and bath. The generous sized bedroom accommodates 2 queen beds with custom built armoire, nightstand, and dresser. This unit is conveniently being sold furnished, including the TVs. Complex amenities include an elevator, heated swimming pool and kiddle pool, gas BBQ grills, 2 second floor sundecks (one with fixed pavilion seating), off-street parking, storage for beach gear and an enclosed bike rack area. In season, you can enjoy breakfast or lunch at Lemma's Beach Grill that's conveniently located on the ground level beachfront. You can dine inside the restaurant or on the patio. You can also call in an order from the beach for pickup. There is on-site rental management in season for those who wish to utilize their services. The beach access has a new bulkhead, sitting area and showers to rinse off the sand. HOA fee includes ALL UTILITIES: water, sewer, electric, gas, exterior insurances, Wi-Fi (Comcast) and Direct TV (cable).