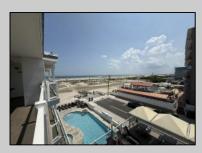

## COMMENTS

AMAZING VIEW OF THE BEACH! This YEAR-ROUND condo is situated on the top floor of the Beau Rivage Condominiums, at the beach end of the building. The complex is located directly on the beach in the southern end of Wildwood Crest NJ. This building gets plenty of sun all day from its southern exposure. Great for sunbathing and splashing in the pool. The unit is equipped with central air and heat and can be utilized year-round. This one-bedroom unit comfortably sleeps 6. The open and tiled living space offers a sleep sofa for additional guests, dining area, kitchen and bath. The generous sized bedroom accommodates 2 queen beds with custom built armoire, nightstand, and dresser. This unit is conveniently being sold furnished, including the TVs. Complex amenities include an elevator, heated swimming pool and kiddle pool, gas BBQ grills, 2 second floor sundecks (one with fixed pavilion seating), off-street parking, storage for beach gear and an enclosed bike rack area. In season, you can enjoy breakfast or lunch at Lemma's Beach Grill that's conveniently located on the ground level beachfront. You can dine inside the restaurant or on the patio. You can also call in an order from the beach for pickup. There is on-site rental management in season for those who wish to utilize their services. The beach access has a new bulkhead, sitting area and showers to rinse off the sand. HOA fee includes ALL UTILITIES: water, sewer, electric, gas, exterior insurances, Wi-Fi (Comcast) and Direct TV (cable).