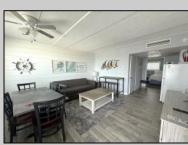

## COMMENTS

AMAZING VIEW OF THE BEACH! This YEAR-ROUND condo is situated on the top floor of the Beau Rivage Condominiums, at the beach end of the building. The complex is located directly on the beach in the southern end of Wildwood Crest NJ. This building gets plenty of sun all day from its southern exposure. Great for sunbathing and splashing in the pool. The unit is equipped with central air and heat and can be utilized year-round. This one-bedroom unit comfortably sleeps 6. The open and tiled living space offers a sleep sofa for additional guests, dining area, kitchen and bath. The generous sized bedroom accommodates 2 queen beds with custom built armoire, nightstand, and dresser. This unit is conveniently being sold furnished, including the TVs. Complex amenities include an elevator, heated swimming pool and kiddle pool, gas BBQ grills, 2 second floor sundecks (one with fixed pavilion seating), off-street parking, storage for beach gear and an enclosed bike rack area. In season, you can enjoy breakfast or lunch at Lemma's Beach Grill that's conveniently located on the ground level beachfront. You can dine inside the restaurant or on the patio. You can also call in an order from the beach for pickup. There is on-site rental management in season for those who wish to utilize their services. The beach access has a new bulkhead, sitting area and showers to rinse off the sand. HOA fee includes ALL UTILITIES: water, sewer, electric, gas, exterior insurances, Wi-Fi (Comcast) and Direct TV (cable).