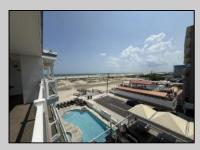

## COMMENTS

AMAZING VIEW OF THE BEACH! This YEAR-ROUND condo is situated on the top floor of the Beau Rivage Condominiums, at the beach end of the building. The complex is located directly on the beach in the southern end of Wildwood Crest NJ. This building gets plenty of sun all day from its southern exposure. Great for sunbathing and splashing in the pool. The unit is equipped with central air and heat and can be utilized year-round. This one-bedroom unit comfortably sleeps 6. The open and tiled living space offers a sleep sofa for additional guests, dining area, kitchen and bath. The generous sized bedroom accommodates 2 queen beds with custom built armoire, nightstand, and dresser. This unit is conveniently being sold furnished, including the TVs. Complex amenities include an elevator, heated swimming pool and kiddle pool, gas BBQ grills, 2 second floor sundecks (one with fixed pavilion seating), off-street parking, storage for beach gear and an enclosed bike rack area. In season, you can enjoy breakfast or lunch at Lemma's Beach Grill that's conveniently located on the ground level beachfront. You can dine inside the restaurant or on the patio. You can also call in an order from the beach for pickup. There is on-site rental management in season for those who wish to utilize their services. The beach access has a new bulkhead, sitting area and showers to rinse off the sand. HOA fee includes ALL UTILITIES: water, sewer, electric, gas, exterior insurances, Wi-Fi (Comcast) and Direct TV (cable).