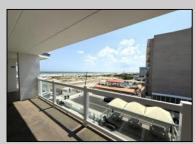

## COMMENTS

AMAZING VIEW OF THE BEACH! This YEAR-ROUND condo is situated on the top floor of the Beau Rivage Condominiums, at the beach end of the building. The complex is located directly on the beach in the southern end of Wildwood Crest NJ. This building gets plenty of sun all day from its southern exposure. Great for sunbathing and splashing in the pool. The unit is equipped with central air and heat and can be utilized year-round. This one-bedroom unit comfortably sleeps 6. The open and tiled living space offers a sleep sofa for additional guests, dining area, kitchen and bath. The generous sized bedroom accommodates 2 queen beds with custom built armoire, nightstand, and dresser. This unit is conveniently being sold furnished, including the TVs. Complex amenities include an elevator, heated swimming pool and kiddle pool, gas BBQ grills, 2 second floor sundecks (one with fixed pavilion seating), off-street parking, storage for beach gear and an enclosed bike rack area. In season, you can enjoy breakfast or lunch at Lemma's Beach Grill that's conveniently located on the ground level beachfront. You can dine inside the restaurant or on the patio. You can also call in an order from the beach for pickup. There is on-site rental management in season for those who wish to utilize their services. The beach access has a new bulkhead, sitting area and showers to rinse off the sand. HOA fee includes ALL UTILITIES: water, sewer, electric, gas, exterior insurances, Wi-Fi (Comcast) and Direct TV (cable).