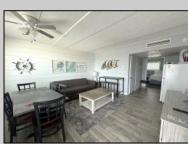

## COMMENTS

AMAZING VIEW OF THE BEACH! This YEAR-ROUND condo is situated on the top floor of the Beau Rivage Condominiums, at the beach end of the building. The complex is located directly on the beach in the southern end of Wildwood Crest NJ. This building gets plenty of sun all day from its southern exposure. Great for sunbathing and splashing in the pool. The unit is equipped with central air and heat and can be utilized year-round. This one-bedroom unit comfortably sleeps 6. The open and tiled living space offers a sleep sofa for additional guests, dining area, kitchen and bath. The generous sized bedroom accommodates 2 queen beds with custom built armoire, nightstand, and dresser. This unit is conveniently being sold furnished, including the TVs. Complex amenities include an elevator, heated swimming pool and kiddle pool, gas BBQ grills, 2 second floor sundecks (one with fixed pavilion seating), off-street parking, storage for beach gear and an enclosed bike rack area. In season, you can enjoy breakfast or lunch at Lemma's Beach Grill that's conveniently located on the ground level beachfront. You can dine inside the restaurant or on the patio. You can also call in an order from the beach for pickup. There is on-site rental management in season for those who wish to utilize their services. The beach access has a new bulkhead, sitting area and showers to rinse off the sand. HOA fee includes ALL UTILITIES: water, sewer, electric, gas, exterior insurances, Wi-Fi (Comcast) and Direct TV (cable).