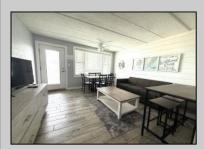

## COMMENTS

AMAZING VIEW OF THE BEACH! This YEAR-ROUND condo is situated on the top floor of the Beau Rivage Condominiums, at the beach end of the building. The complex is located directly on the beach in the southern end of Wildwood Crest NJ. This building gets plenty of sun all day from its southern exposure. Great for sunbathing and splashing in the pool. The unit is equipped with central air and heat and can be utilized year-round. This one-bedroom unit comfortably sleeps 6. The open and tiled living space offers a sleep sofa for additional guests, dining area, kitchen and bath. The generous sized bedroom accommodates 2 queen beds with custom built armoire, nightstand, and dresser. This unit is conveniently being sold furnished, including the TVs. Complex amenities include an elevator, heated swimming pool and kiddle pool, gas BBQ grills, 2 second floor sundecks (one with fixed pavilion seating), off-street parking, storage for beach gear and an enclosed bike rack area. In season, you can enjoy breakfast or lunch at Lemma's Beach Grill that's conveniently located on the ground level beachfront. You can dine inside the restaurant or on the patio. You can also call in an order from the beach for pickup. There is on-site rental management in season for those who wish to utilize their services. The beach access has a new bulkhead, sitting area and showers to rinse off the sand. HOA fee includes ALL UTILITIES: water, sewer, electric, gas, exterior insurances, Wi-Fi (Comcast) and Direct TV (cable).