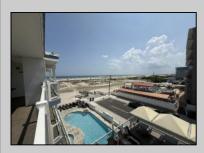

## COMMENTS

AMAZING VIEW OF THE BEACH! This YEAR-ROUND condo is situated on the top floor of the Beau Rivage Condominiums, at the beach end of the building. The complex is located directly on the beach in the southern end of Wildwood Crest NJ. This building gets plenty of sun all day from its southern exposure. Great for sunbathing and splashing in the pool. The unit is equipped with central air and heat and can be utilized year-round. This one-bedroom unit comfortably sleeps 6. The open and tiled living space offers a sleep sofa for additional guests, dining area, kitchen and bath. The generous sized bedroom accommodates 2 queen beds with custom built armoire, nightstand, and dresser. This unit is conveniently being sold furnished, including the TVs. Complex amenities include an elevator, heated swimming pool and kiddle pool, gas BBQ grills, 2 second floor sundecks (one with fixed pavilion seating), off-street parking, storage for beach gear and an enclosed bike rack area. In season, you can enjoy breakfast or lunch at Lemma's Beach Grill that's conveniently located on the ground level beachfront. You can dine inside the restaurant or on the patio. You can also call in an order from the beach for pickup. There is on-site rental management in season for those who wish to utilize their services. The beach access has a new bulkhead, sitting area and showers to rinse off the sand. HOA fee includes ALL UTILITIES: water, sewer, electric, gas, exterior insurances, Wi-Fi (Comcast) and Direct TV (cable).