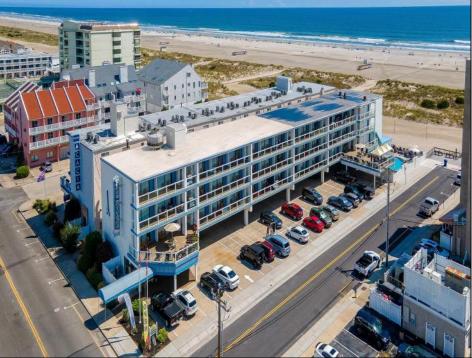

## COMMENTS

AMAZING VIEW OF THE BEACH! This YEAR-ROUND condo is situated on the top floor of the Beau Rivage Condominiums, at the beach end of the building. The complex is located directly on the beach in the southern end of Wildwood Crest NJ. This building gets plenty of sun all day from its southern exposure. Great for sunbathing and splashing in the pool. The unit is equipped with central air and heat and can be utilized year-round. This one-bedroom unit comfortably sleeps 6. The open and tiled living space offers a sleep sofa for additional guests, dining area, kitchen and bath. The generous sized bedroom accommodates 2 queen beds with custom built armoire, nightstand, and dresser. This unit is conveniently being sold furnished, including the TVs. Complex amenities include an elevator, heated swimming pool and kiddle pool, gas BBQ grills, 2 second floor sundecks (one with fixed pavilion seating), off-street parking, storage for beach gear and an enclosed bike rack area. In season, you can enjoy breakfast or lunch at Lemma's Beach Grill that's conveniently located on the ground level beachfront. You can dine inside the restaurant or on the patio. You can also call in an order from the beach for pickup. There is on-site rental management in season for those who wish to utilize their services. The beach access has a new bulkhead, sitting area and showers to rinse off the sand. HOA fee includes ALL UTILITIES: water, sewer, electric, gas, exterior insurances, Wi-Fi (Comcast) and Direct TV (cable).