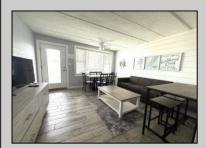

## COMMENTS

AMAZING VIEW OF THE BEACH! This YEAR-ROUND condo is situated on the top floor of the Beau Rivage Condominiums, at the beach end of the building. The complex is located directly on the beach in the southern end of Wildwood Crest NJ. This building gets plenty of sun all day from its southern exposure. Great for sunbathing and splashing in the pool. The unit is equipped with central air and heat and can be utilized year-round. This one-bedroom unit comfortably sleeps 6. The open and tiled living space offers a sleep sofa for additional guests, dining area, kitchen and bath. The generous sized bedroom accommodates 2 queen beds with custom built armoire, nightstand, and dresser. This unit is conveniently being sold furnished, including the TVs. Complex amenities include an elevator, heated swimming pool and kiddle pool, gas BBQ grills, 2 second floor sundecks (one with fixed pavilion seating), off-street parking, storage for beach gear and an enclosed bike rack area. In season, you can enjoy breakfast or lunch at Lemma's Beach Grill that's conveniently located on the ground level beachfront. You can dine inside the restaurant or on the patio. You can also call in an order from the beach for pickup. There is on-site rental management in season for those who wish to utilize their services. The beach access has a new bulkhead, sitting area and showers to rinse off the sand. HOA fee includes ALL UTILITIES: water, sewer, electric, gas, exterior insurances, Wi-Fi (Comcast) and Direct TV (cable).