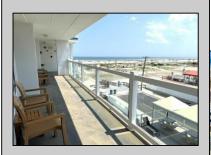

## COMMENTS

AMAZING VIEW OF THE BEACH! This YEAR-ROUND condo is situated on the top floor of the Beau Rivage Condominiums, at the beach end of the building. The complex is located directly on the beach in the southern end of Wildwood Crest NJ. This building gets plenty of sun all day from its southern exposure. Great for sunbathing and splashing in the pool. The unit is equipped with central air and heat and can be utilized year-round. This one-bedroom unit comfortably sleeps 6. The open and tiled living space offers a sleep sofa for additional guests, dining area, kitchen and bath. The generous sized bedroom accommodates 2 queen beds with custom built armoire, nightstand, and dresser. This unit is conveniently being sold furnished, including the TVs. Complex amenities include an elevator, heated swimming pool and kiddle pool, gas BBQ grills, 2 second floor sundecks (one with fixed pavilion seating), off-street parking, storage for beach gear and an enclosed bike rack area. In season, you can enjoy breakfast or lunch at Lemma's Beach Grill that's conveniently located on the ground level beachfront. You can dine inside the restaurant or on the patio. You can also call in an order from the beach for pickup. There is on-site rental management in season for those who wish to utilize their services. The beach access has a new bulkhead, sitting area and showers to rinse off the sand. HOA fee includes ALL UTILITIES: water, sewer, electric, gas, exterior insurances, Wi-Fi (Comcast) and Direct TV (cable).