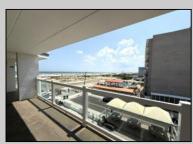

## COMMENTS

AMAZING VIEW OF THE BEACH! This YEAR-ROUND condo is situated on the top floor of the Beau Rivage Condominiums, at the beach end of the building. The complex is located directly on the beach in the southern end of Wildwood Crest NJ. This building gets plenty of sun all day from its southern exposure. Great for sunbathing and splashing in the pool. The unit is equipped with central air and heat and can be utilized year-round. This one-bedroom unit comfortably sleeps 6. The open and tiled living space offers a sleep sofa for additional guests, dining area, kitchen and bath. The generous sized bedroom accommodates 2 queen beds with custom built armoire, nightstand, and dresser. This unit is conveniently being sold furnished, including the TVs. Complex amenities include an elevator, heated swimming pool and kiddle pool, gas BBQ grills, 2 second floor sundecks (one with fixed pavilion seating), off-street parking, storage for beach gear and an enclosed bike rack area. In season, you can enjoy breakfast or lunch at Lemma's Beach Grill that's conveniently located on the ground level beachfront. You can dine inside the restaurant or on the patio. You can also call in an order from the beach for pickup. There is on-site rental management in season for those who wish to utilize their services. The beach access has a new bulkhead, sitting area and showers to rinse off the sand. HOA fee includes ALL UTILITIES: water, sewer, electric, gas, exterior insurances, Wi-Fi (Comcast) and Direct TV (cable).