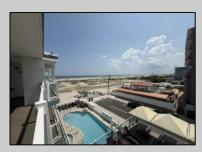

## COMMENTS

AMAZING VIEW OF THE BEACH! This YEAR-ROUND condo is situated on the top floor of the Beau Rivage Condominiums, at the beach end of the building. The complex is located directly on the beach in the southern end of Wildwood Crest NJ. This building gets plenty of sun all day from its southern exposure. Great for sunbathing and splashing in the pool. The unit is equipped with central air and heat and can be utilized year-round. This one-bedroom unit comfortably sleeps 6. The open and tiled living space offers a sleep sofa for additional guests, dining area, kitchen and bath. The generous sized bedroom accommodates 2 queen beds with custom built armoire, nightstand, and dresser. This unit is conveniently being sold furnished, including the TVs. Complex amenities include an elevator, heated swimming pool and kiddle pool, gas BBQ grills, 2 second floor sundecks (one with fixed pavilion seating), off-street parking, storage for beach gear and an enclosed bike rack area. In season, you can enjoy breakfast or lunch at Lemma's Beach Grill that's conveniently located on the ground level beachfront. You can dine inside the restaurant or on the patio. You can also call in an order from the beach for pickup. There is on-site rental management in season for those who wish to utilize their services. The beach access has a new bulkhead, sitting area and showers to rinse off the sand. HOA fee includes ALL UTILITIES: water, sewer, electric, gas, exterior insurances, Wi-Fi (Comcast) and Direct TV (cable).