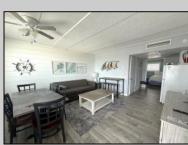

## COMMENTS

AMAZING VIEW OF THE BEACH! This YEAR-ROUND condo is situated on the top floor of the Beau Rivage Condominiums, at the beach end of the building. The complex is located directly on the beach in the southern end of Wildwood Crest NJ. This building gets plenty of sun all day from its southern exposure. Great for sunbathing and splashing in the pool. The unit is equipped with central air and heat and can be utilized year-round. This one-bedroom unit comfortably sleeps 6. The open and tiled living space offers a sleep sofa for additional guests, dining area, kitchen and bath. The generous sized bedroom accommodates 2 queen beds with custom built armoire, nightstand, and dresser. This unit is conveniently being sold furnished, including the TVs. Complex amenities include an elevator, heated swimming pool and kiddle pool, gas BBQ grills, 2 second floor sundecks (one with fixed pavilion seating), off-street parking, storage for beach gear and an enclosed bike rack area. In season, you can enjoy breakfast or lunch at Lemma's Beach Grill that's conveniently located on the ground level beachfront. You can dine inside the restaurant or on the patio. You can also call in an order from the beach for pickup. There is on-site rental management in season for those who wish to utilize their services. The beach access has a new bulkhead, sitting area and showers to rinse off the sand. HOA fee includes ALL UTILITIES: water, sewer, electric, gas, exterior insurances, Wi-Fi (Comcast) and Direct TV (cable).