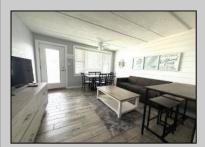

## COMMENTS

AMAZING VIEW OF THE BEACH! This YEAR-ROUND condo is situated on the top floor of the Beau Rivage Condominiums, at the beach end of the building. The complex is located directly on the beach in the southern end of Wildwood Crest NJ. This building gets plenty of sun all day from its southern exposure. Great for sunbathing and splashing in the pool. The unit is equipped with central air and heat and can be utilized year-round. This one-bedroom unit comfortably sleeps 6. The open and tiled living space offers a sleep sofa for additional guests, dining area, kitchen and bath. The generous sized bedroom accommodates 2 queen beds with custom built armoire, nightstand, and dresser. This unit is conveniently being sold furnished, including the TVs. Complex amenities include an elevator, heated swimming pool and kiddle pool, gas BBQ grills, 2 second floor sundecks (one with fixed pavilion seating), off-street parking, storage for beach gear and an enclosed bike rack area. In season, you can enjoy breakfast or lunch at Lemma's Beach Grill that's conveniently located on the ground level beachfront. You can dine inside the restaurant or on the patio. You can also call in an order from the beach for pickup. There is on-site rental management in season for those who wish to utilize their services. The beach access has a new bulkhead, sitting area and showers to rinse off the sand. HOA fee includes ALL UTILITIES: water, sewer, electric, gas, exterior insurances, Wi-Fi (Comcast) and Direct TV (cable).