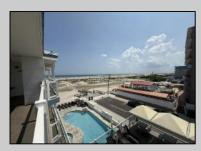

## COMMENTS

AMAZING VIEW OF THE BEACH! This YEAR-ROUND condo is situated on the top floor of the Beau Rivage Condominiums, at the beach end of the building. The complex is located directly on the beach in the southern end of Wildwood Crest NJ. This building gets plenty of sun all day from its southern exposure. Great for sunbathing and splashing in the pool. The unit is equipped with central air and heat and can be utilized year-round. This one-bedroom unit comfortably sleeps 6. The open and tiled living space offers a sleep sofa for additional guests, dining area, kitchen and bath. The generous sized bedroom accommodates 2 queen beds with custom built armoire, nightstand, and dresser. This unit is conveniently being sold furnished, including the TVs. Complex amenities include an elevator, heated swimming pool and kiddle pool, gas BBQ grills, 2 second floor sundecks (one with fixed pavilion seating), off-street parking, storage for beach gear and an enclosed bike rack area. In season, you can enjoy breakfast or lunch at Lemma's Beach Grill that's conveniently located on the ground level beachfront. You can dine inside the restaurant or on the patio. You can also call in an order from the beach for pickup. There is on-site rental management in season for those who wish to utilize their services. The beach access has a new bulkhead, sitting area and showers to rinse off the sand. HOA fee includes ALL UTILITIES: water, sewer, electric, gas, exterior insurances, Wi-Fi (Comcast) and Direct TV (cable).