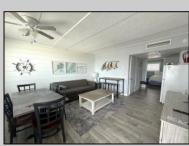

## COMMENTS

AMAZING VIEW OF THE BEACH! This YEAR-ROUND condo is situated on the top floor of the Beau Rivage Condominiums, at the beach end of the building. The complex is located directly on the beach in the southern end of Wildwood Crest NJ. This building gets plenty of sun all day from its southern exposure. Great for sunbathing and splashing in the pool. The unit is equipped with central air and heat and can be utilized year-round. This one-bedroom unit comfortably sleeps 6. The open and tiled living space offers a sleep sofa for additional guests, dining area, kitchen and bath. The generous sized bedroom accommodates 2 queen beds with custom built armoire, nightstand, and dresser. This unit is conveniently being sold furnished, including the TVs. Complex amenities include an elevator, heated swimming pool and kiddle pool, gas BBQ grills, 2 second floor sundecks (one with fixed pavilion seating), off-street parking, storage for beach gear and an enclosed bike rack area. In season, you can enjoy breakfast or lunch at Lemma's Beach Grill that's conveniently located on the ground level beachfront. You can dine inside the restaurant or on the patio. You can also call in an order from the beach for pickup. There is on-site rental management in season for those who wish to utilize their services. The beach access has a new bulkhead, sitting area and showers to rinse off the sand. HOA fee includes ALL UTILITIES: water, sewer, electric, gas, exterior insurances, Wi-Fi (Comcast) and Direct TV (cable).