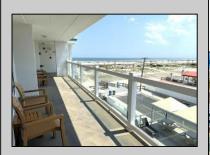

## COMMENTS

AMAZING VIEW OF THE BEACH! This YEAR-ROUND condo is situated on the top floor of the Beau Rivage Condominiums, at the beach end of the building. The complex is located directly on the beach in the southern end of Wildwood Crest NJ. This building gets plenty of sun all day from its southern exposure. Great for sunbathing and splashing in the pool. The unit is equipped with central air and heat and can be utilized year-round. This one-bedroom unit comfortably sleeps 6. The open and tiled living space offers a sleep sofa for additional guests, dining area, kitchen and bath. The generous sized bedroom accommodates 2 queen beds with custom built armoire, nightstand, and dresser. This unit is conveniently being sold furnished, including the TVs. Complex amenities include an elevator, heated swimming pool and kiddle pool, gas BBQ grills, 2 second floor sundecks (one with fixed pavilion seating), off-street parking, storage for beach gear and an enclosed bike rack area. In season, you can enjoy breakfast or lunch at Lemma's Beach Grill that's conveniently located on the ground level beachfront. You can dine inside the restaurant or on the patio. You can also call in an order from the beach for pickup. There is on-site rental management in season for those who wish to utilize their services. The beach access has a new bulkhead, sitting area and showers to rinse off the sand. HOA fee includes ALL UTILITIES: water, sewer, electric, gas, exterior insurances, Wi-Fi (Comcast) and Direct TV (cable).