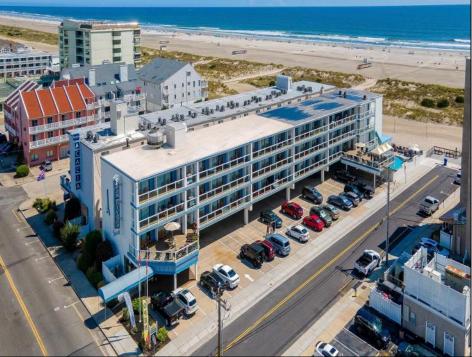

## COMMENTS

AMAZING VIEW OF THE BEACH! This YEAR-ROUND condo is situated on the top floor of the Beau Rivage Condominiums, at the beach end of the building. The complex is located directly on the beach in the southern end of Wildwood Crest NJ. This building gets plenty of sun all day from its southern exposure. Great for sunbathing and splashing in the pool. The unit is equipped with central air and heat and can be utilized year-round. This one-bedroom unit comfortably sleeps 6. The open and tiled living space offers a sleep sofa for additional guests, dining area, kitchen and bath. The generous sized bedroom accommodates 2 queen beds with custom built armoire, nightstand, and dresser. This unit is conveniently being sold furnished, including the TVs. Complex amenities include an elevator, heated swimming pool and kiddle pool, gas BBQ grills, 2 second floor sundecks (one with fixed pavilion seating), off-street parking, storage for beach gear and an enclosed bike rack area. In season, you can enjoy breakfast or lunch at Lemma's Beach Grill that's conveniently located on the ground level beachfront. You can dine inside the restaurant or on the patio. You can also call in an order from the beach for pickup. There is on-site rental management in season for those who wish to utilize their services. The beach access has a new bulkhead, sitting area and showers to rinse off the sand. HOA fee includes ALL UTILITIES: water, sewer, electric, gas, exterior insurances, Wi-Fi (Comcast) and Direct TV (cable).