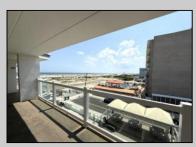

## COMMENTS

AMAZING VIEW OF THE BEACH! This YEAR-ROUND condo is situated on the top floor of the Beau Rivage Condominiums, at the beach end of the building. The complex is located directly on the beach in the southern end of Wildwood Crest NJ. This building gets plenty of sun all day from its southern exposure. Great for sunbathing and splashing in the pool. The unit is equipped with central air and heat and can be utilized year-round. This one-bedroom unit comfortably sleeps 6. The open and tiled living space offers a sleep sofa for additional guests, dining area, kitchen and bath. The generous sized bedroom accommodates 2 queen beds with custom built armoire, nightstand, and dresser. This unit is conveniently being sold furnished, including the TVs. Complex amenities include an elevator, heated swimming pool and kiddle pool, gas BBQ grills, 2 second floor sundecks (one with fixed pavilion seating), off-street parking, storage for beach gear and an enclosed bike rack area. In season, you can enjoy breakfast or lunch at Lemma's Beach Grill that's conveniently located on the ground level beachfront. You can dine inside the restaurant or on the patio. You can also call in an order from the beach for pickup. There is on-site rental management in season for those who wish to utilize their services. The beach access has a new bulkhead, sitting area and showers to rinse off the sand. HOA fee includes ALL UTILITIES: water, sewer, electric, gas, exterior insurances, Wi-Fi (Comcast) and Direct TV (cable).