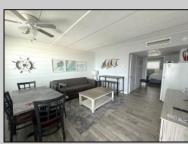

## COMMENTS

AMAZING VIEW OF THE BEACH! This YEAR-ROUND condo is situated on the top floor of the Beau Rivage Condominiums, at the beach end of the building. The complex is located directly on the beach in the southern end of Wildwood Crest NJ. This building gets plenty of sun all day from its southern exposure. Great for sunbathing and splashing in the pool. The unit is equipped with central air and heat and can be utilized year-round. This one-bedroom unit comfortably sleeps 6. The open and tiled living space offers a sleep sofa for additional guests, dining area, kitchen and bath. The generous sized bedroom accommodates 2 queen beds with custom built armoire, nightstand, and dresser. This unit is conveniently being sold furnished, including the TVs. Complex amenities include an elevator, heated swimming pool and kiddle pool, gas BBQ grills, 2 second floor sundecks (one with fixed pavilion seating), off-street parking, storage for beach gear and an enclosed bike rack area. In season, you can enjoy breakfast or lunch at Lemma's Beach Grill that's conveniently located on the ground level beachfront. You can dine inside the restaurant or on the patio. You can also call in an order from the beach for pickup. There is on-site rental management in season for those who wish to utilize their services. The beach access has a new bulkhead, sitting area and showers to rinse off the sand. HOA fee includes ALL UTILITIES: water, sewer, electric, gas, exterior insurances, Wi-Fi (Comcast) and Direct TV (cable).