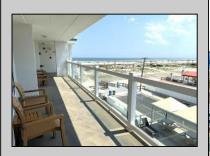

## COMMENTS

AMAZING VIEW OF THE BEACH! This YEAR-ROUND condo is situated on the top floor of the Beau Rivage Condominiums, at the beach end of the building. The complex is located directly on the beach in the southern end of Wildwood Crest NJ. This building gets plenty of sun all day from its southern exposure. Great for sunbathing and splashing in the pool. The unit is equipped with central air and heat and can be utilized year-round. This one-bedroom unit comfortably sleeps 6. The open and tiled living space offers a sleep sofa for additional guests, dining area, kitchen and bath. The generous sized bedroom accommodates 2 queen beds with custom built armoire, nightstand, and dresser. This unit is conveniently being sold furnished, including the TVs. Complex amenities include an elevator, heated swimming pool and kiddle pool, gas BBQ grills, 2 second floor sundecks (one with fixed pavilion seating), off-street parking, storage for beach gear and an enclosed bike rack area. In season, you can enjoy breakfast or lunch at Lemma's Beach Grill that's conveniently located on the ground level beachfront. You can dine inside the restaurant or on the patio. You can also call in an order from the beach for pickup. There is on-site rental management in season for those who wish to utilize their services. The beach access has a new bulkhead, sitting area and showers to rinse off the sand. HOA fee includes ALL UTILITIES: water, sewer, electric, gas, exterior insurances, Wi-Fi (Comcast) and Direct TV (cable).