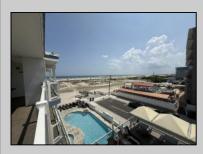

## COMMENTS

AMAZING VIEW OF THE BEACH! This YEAR-ROUND condo is situated on the top floor of the Beau Rivage Condominiums, at the beach end of the building. The complex is located directly on the beach in the southern end of Wildwood Crest NJ. This building gets plenty of sun all day from its southern exposure. Great for sunbathing and splashing in the pool. The unit is equipped with central air and heat and can be utilized year-round. This one-bedroom unit comfortably sleeps 6. The open and tiled living space offers a sleep sofa for additional guests, dining area, kitchen and bath. The generous sized bedroom accommodates 2 queen beds with custom built armoire, nightstand, and dresser. This unit is conveniently being sold furnished, including the TVs. Complex amenities include an elevator, heated swimming pool and kiddle pool, gas BBQ grills, 2 second floor sundecks (one with fixed pavilion seating), off-street parking, storage for beach gear and an enclosed bike rack area. In season, you can enjoy breakfast or lunch at Lemma's Beach Grill that's conveniently located on the ground level beachfront. You can dine inside the restaurant or on the patio. You can also call in an order from the beach for pickup. There is on-site rental management in season for those who wish to utilize their services. The beach access has a new bulkhead, sitting area and showers to rinse off the sand. HOA fee includes ALL UTILITIES: water, sewer, electric, gas, exterior insurances, Wi-Fi (Comcast) and Direct TV (cable).