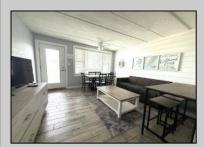

## COMMENTS

AMAZING VIEW OF THE BEACH! This YEAR-ROUND condo is situated on the top floor of the Beau Rivage Condominiums, at the beach end of the building. The complex is located directly on the beach in the southern end of Wildwood Crest NJ. This building gets plenty of sun all day from its southern exposure. Great for sunbathing and splashing in the pool. The unit is equipped with central air and heat and can be utilized year-round. This one-bedroom unit comfortably sleeps 6. The open and tiled living space offers a sleep sofa for additional guests, dining area, kitchen and bath. The generous sized bedroom accommodates 2 queen beds with custom built armoire, nightstand, and dresser. This unit is conveniently being sold furnished, including the TVs. Complex amenities include an elevator, heated swimming pool and kiddle pool, gas BBQ grills, 2 second floor sundecks (one with fixed pavilion seating), off-street parking, storage for beach gear and an enclosed bike rack area. In season, you can enjoy breakfast or lunch at Lemma's Beach Grill that's conveniently located on the ground level beachfront. You can dine inside the restaurant or on the patio. You can also call in an order from the beach for pickup. There is on-site rental management in season for those who wish to utilize their services. The beach access has a new bulkhead, sitting area and showers to rinse off the sand. HOA fee includes ALL UTILITIES: water, sewer, electric, gas, exterior insurances, Wi-Fi (Comcast) and Direct TV (cable).