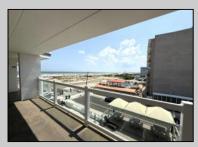

## COMMENTS

AMAZING VIEW OF THE BEACH! This YEAR-ROUND condo is situated on the top floor of the Beau Rivage Condominiums, at the beach end of the building. The complex is located directly on the beach in the southern end of Wildwood Crest NJ. This building gets plenty of sun all day from its southern exposure. Great for sunbathing and splashing in the pool. The unit is equipped with central air and heat and can be utilized year-round. This one-bedroom unit comfortably sleeps 6. The open and tiled living space offers a sleep sofa for additional guests, dining area, kitchen and bath. The generous sized bedroom accommodates 2 queen beds with custom built armoire, nightstand, and dresser. This unit is conveniently being sold furnished, including the TVs. Complex amenities include an elevator, heated swimming pool and kiddle pool, gas BBQ grills, 2 second floor sundecks (one with fixed pavilion seating), off-street parking, storage for beach gear and an enclosed bike rack area. In season, you can enjoy breakfast or lunch at Lemma's Beach Grill that's conveniently located on the ground level beachfront. You can dine inside the restaurant or on the patio. You can also call in an order from the beach for pickup. There is on-site rental management in season for those who wish to utilize their services. The beach access has a new bulkhead, sitting area and showers to rinse off the sand. HOA fee includes ALL UTILITIES: water, sewer, electric, gas, exterior insurances, Wi-Fi (Comcast) and Direct TV (cable).