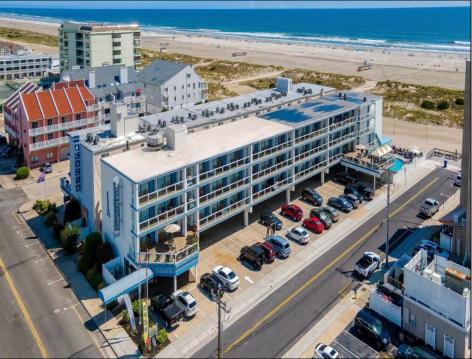

## COMMENTS

AMAZING VIEW OF THE BEACH! This YEAR-ROUND condo is situated on the top floor of the Beau Rivage Condominiums, at the beach end of the building. The complex is located directly on the beach in the southern end of Wildwood Crest NJ. This building gets plenty of sun all day from its southern exposure. Great for sunbathing and splashing in the pool. The unit is equipped with central air and heat and can be utilized year-round. This one-bedroom unit comfortably sleeps 6. The open and tiled living space offers a sleep sofa for additional guests, dining area, kitchen and bath. The generous sized bedroom accommodates 2 queen beds with custom built armoire, nightstand, and dresser. This unit is conveniently being sold furnished, including the TVs. Complex amenities include an elevator, heated swimming pool and kiddle pool, gas BBQ grills, 2 second floor sundecks (one with fixed pavilion seating), off-street parking, storage for beach gear and an enclosed bike rack area. In season, you can enjoy breakfast or lunch at Lemma's Beach Grill that's conveniently located on the ground level beachfront. You can dine inside the restaurant or on the patio. You can also call in an order from the beach for pickup. There is on-site rental management in season for those who wish to utilize their services. The beach access has a new bulkhead, sitting area and showers to rinse off the sand. HOA fee includes ALL UTILITIES: water, sewer, electric, gas, exterior insurances, Wi-Fi (Comcast) and Direct TV (cable).