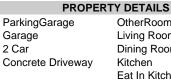

UnitFeatures Kitchen Island Hardwood Floors Elevator **Cathedral Ceiling** 

Garage

2 Car

OtherRooms Living Room Dining Room Kitchen Eat In Kitchen **Dining Area** Storage Space

Ask for Adelaide Misal Berger Realty Inc 1330 Bay Avenue, Ocean City Cernal A609-391-1332as Muttinaaieto: ahm@bergerrealty.com AppliancesIncluded Range Oven Self-Clean Oven Microwave Oven Refrigerator Washer Dryer Dishwasher Smoke/Fire Detector