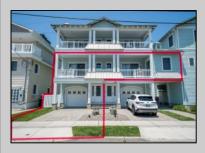

## **COMMENTS**

When looking for a shore home you have three questions: How close to the beach is it? Do I need to do any work to it? How soon can we move in. Well, this beautiful property is one short block to the beach, doesn't need anything, and is available by the end of July. The first thing you notice is the detail put into the exterior of the building. With metal roof accents, real cedar siding (think Hampton beach house), and expansive covered porches, this home stands out amongst the rest. There is a 2 car garage with separate storage rooms and a back door out to the outside shower. The interior of the home is both immaculate and spacious. Core-Tec LVP flooring throughout makes cleaning a breeze. Of the three large bedrooms there is a bonus room off of the master bedroom with two twin beds and an entrance to the 270 sf. covered deck. This room can be made into an office space or private den. The master also has a walk-in closet plus an additional double door closet, and an 8 ft sliding door out onto the deck. The living room with gas fireplace and another 8 ft sliding door onto the deck offers bright and breezy views. Being sold mostly furnished this home won't last long. Act fast as properties this nice and this close to the beach don't come up too often.