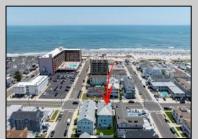

## **COMMENTS**

When looking for a shore home you have three questions: How close to the beach is it? Do I need to do any work to it? How soon can we move in. Well, this beautiful property is one short block to the beach, doesn't need anything, and is available by the end of July. The first thing you notice is the detail put into the exterior of the building. With metal roof accents, real cedar siding (think Hampton beach house), and expansive covered porches, this home stands out amongst the rest. There is a 2 car garage with separate storage rooms and a back door out to the outside shower. The interior of the home is both immaculate and spacious. Core-Tec LVP flooring throughout makes cleaning a breeze. Of the three large bedrooms there is a bonus room off of the master bedroom with two twin beds and an entrance to the 270 sf. covered deck. This room can be made into an office space or private den. The master also has a walk-in closet plus an additional double door closet, and an 8 ft sliding door out onto the deck. The living room with gas fireplace and another 8 ft sliding door onto the deck offers bright and breezy views. Being sold mostly furnished this home won't last long. Act fast as properties this nice and this close to the beach don't come up too often.