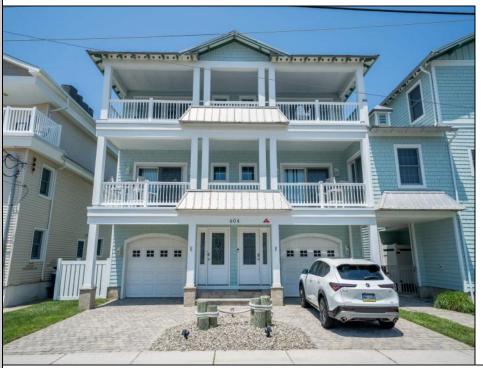

## **COMMENTS**

When looking for a shore home you have three questions: How close to the beach is it? Do I need to do any work to it? How soon can we move in. Well, this beautiful property is one short block to the beach, doesn't need anything, and is available by the end of July. The first thing you notice is the detail put into the exterior of the building. With metal roof accents, real cedar siding (think Hampton beach house), and expansive covered porches, this home stands out amongst the rest. There is a 2 car garage with separate storage rooms and a back door out to the outside shower. The interior of the home is both immaculate and spacious. Core-Tec LVP flooring throughout makes cleaning a breeze. Of the three large bedrooms there is a bonus room off of the master bedroom with two twin beds and an entrance to the 270 sf. covered deck. This room can be made into an office space or private den. The master also has a walk-in closet plus an additional double door closet, and an 8 ft sliding door out onto the deck. The living room with gas fireplace and another 8 ft sliding door onto the deck offers bright and breezy views. Being sold mostly furnished this home won't last long. Act fast as properties this nice and this close to the beach don't come up too often.