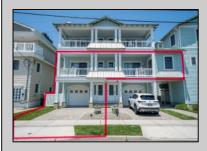

## **COMMENTS**

When looking for a shore home you have three questions: How close to the beach is it? Do I need to do any work to it? How soon can we move in. Well, this beautiful property is one short block to the beach, doesn't need anything, and is available by the end of July. The first thing you notice is the detail put into the exterior of the building. With metal roof accents, real cedar siding (think Hampton beach house), and expansive covered porches, this home stands out amongst the rest. There is a 2 car garage with separate storage rooms and a back door out to the outside shower. The interior of the home is both immaculate and spacious. Core-Tec LVP flooring throughout makes cleaning a breeze. Of the three large bedrooms there is a bonus room off of the master bedroom with two twin beds and an entrance to the 270 sf. covered deck. This room can be made into an office space or private den. The master also has a walk-in closet plus an additional double door closet, and an 8 ft sliding door out onto the deck. The living room with gas fireplace and another 8 ft sliding door onto the deck offers bright and breezy views. Being sold mostly furnished this home won\t last long. Act fast as properties this nice and this close to the beach don\'t come up too often.