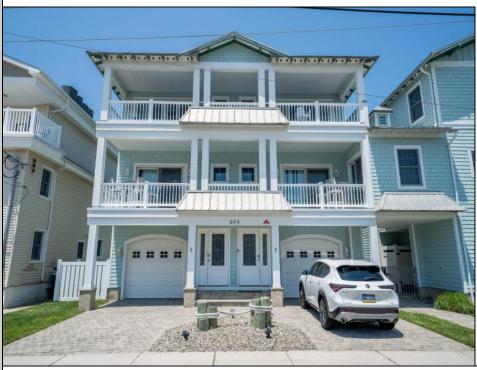

## **COMMENTS**

When looking for a shore home you have three questions: How close to the beach is it? Do I need to do any work to it? How soon can we move in. Well, this beautiful property is one short block to the beach, doesn\'t need anything, and is available by the end of July. The first thing you notice is the detail put into the exterior of the building. With metal roof accents, real cedar siding (think Hampton beach house), and expansive covered porches, this home stands out amongst the rest. There is a 2 car garage with separate storage rooms and a back door out to the outside shower. The interior of the home is both immaculate and spacious. Core-Tec LVP flooring throughout makes cleaning a breeze. Of the three large bedrooms there is a bonus room off of the master bedroom with two twin beds and an entrance to the 270 sf. covered deck. This room can be made into an office space or private den. The master also has a walk-in closet plus an additional double door closet, and an 8 ft sliding door out onto the deck. The living room with gas fireplace and another 8 ft sliding door onto the deck offers bright and breezy views. Being sold mostly furnished this home won\'t last long. Act fast as properties this nice and this close to the beach don\'t come up too often.