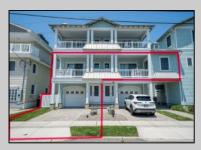

## **COMMENTS**

When looking for a shore home you have three questions: How close to the beach is it? Do I need to do any work to it? How soon can we move in. Well, this beautiful property is one short block to the beach, doesn\'t need anything, and is available by the end of July. The first thing you notice is the detail put into the exterior of the building. With metal roof accents, real cedar siding (think Hampton beach house), and expansive covered porches, this home stands out amongst the rest. There is a 2 car garage with separate storage rooms and a back door out to the outside shower. The interior of the home is both immaculate and spacious. Core-Tec LVP flooring throughout makes cleaning a breeze. Of the three large bedrooms there is a bonus room off of the master bedroom with two twin beds and an entrance to the 270 sf. covered deck. This room can be made into an office space or private den. The master also has a walk-in closet plus an additional double door closet, and an 8 ft sliding door out onto the deck. The living room with gas fireplace and another 8 ft sliding door onto the deck offers bright and breezy views. Being sold mostly furnished this home won\'t last long. Act fast as properties this nice and this close to the beach don\'t come up too often.