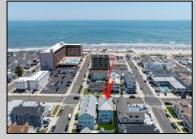

## **COMMENTS**

When looking for a shore home you have three questions: How close to the beach is it? Do I need to do any work to it? How soon can we move in. Well, this beautiful property is one short block to the beach, doesn\'t need anything, and is available by the end of July. The first thing you notice is the detail put into the exterior of the building. With metal roof accents, real cedar siding (think Hampton beach house), and expansive covered porches, this home stands out amongst the rest. There is a 2 car garage with separate storage rooms and a back door out to the outside shower. The interior of the home is both immaculate and spacious. Core-Tec LVP flooring throughout makes cleaning a breeze. Of the three large bedrooms there is a bonus room off of the master bedroom with two twin beds and an entrance to the 270 sf. covered deck. This room can be made into an office space or private den. The master also has a walk-in closet plus an additional double door closet, and an 8 ft sliding door out onto the deck. The living room with gas fireplace and another 8 ft sliding door onto the deck offers bright and breezy views. Being sold mostly furnished this home won\'t last long. Act fast as properties this nice and this close to the beach don\'t come up too often.