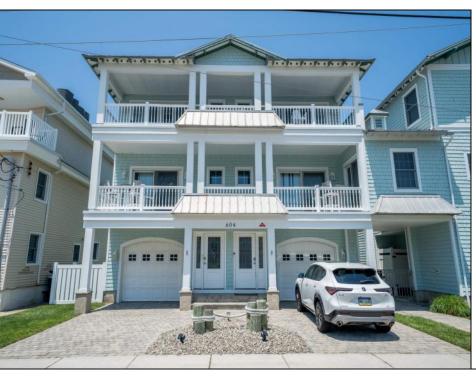

## **COMMENTS**

When looking for a shore home you have three questions: How close to the beach is it? Do I need to do any work to it? How soon can we move in. Well, this beautiful property is one short block to the beach, doesn't need anything, and is available by the end of July. The first thing you notice is the detail put into the exterior of the building. With metal roof accents, real cedar siding (think Hampton beach house), and expansive covered porches, this home stands out amongst the rest. There is a 2 car garage with separate storage rooms and a back door out to the outside shower. The interior of the home is both immaculate and spacious. Core-Tec LVP flooring throughout makes cleaning a breeze. Of the three large bedrooms there is a bonus room off of the master bedroom with two twin beds and an entrance to the 270 sf. covered deck. This room can be made into an office space or private den. The master also has a walk-in closet plus an additional double door closet, and an 8 ft sliding door out onto the deck. The living room with gas fireplace and another 8 ft sliding door onto the deck offers bright and breezy views. Being sold mostly furnished this home won\t last long. Act fast as properties this nice and this close to the beach don\'t come up too often.