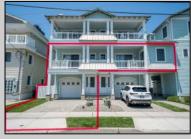

## **COMMENTS**

When looking for a shore home you have three questions: How close to the beach is it? Do I need to do any work to it? How soon can we move in. Well, this beautiful property is one short block to the beach, doesn't need anything, and is available by the end of July. The first thing you notice is the detail put into the exterior of the building. With metal roof accents, real cedar siding (think Hampton beach house), and expansive covered porches, this home stands out amongst the rest. There is a 2 car garage with separate storage rooms and a back door out to the outside shower. The interior of the home is both immaculate and spacious. Core-Tec LVP flooring throughout makes cleaning a breeze. Of the three large bedrooms there is a bonus room off of the master bedroom with two twin beds and an entrance to the 270 sf. covered deck. This room can be made into an office space or private den. The master also has a walk-in closet plus an additional double door closet, and an 8 ft sliding door out onto the deck. The living room with gas fireplace and another 8 ft sliding door onto the deck offers bright and breezy views. Being sold mostly furnished this home won\t last long. Act fast as properties this nice and this close to the beach don\'t come up too often.