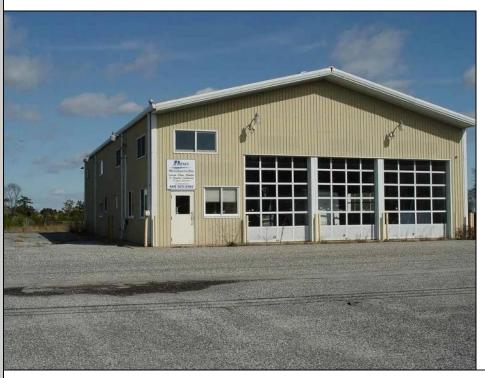

## **COMMENTS**

Fantastic Business Opportunity Near Stone Harbor, NJ! Unlock the potential of this prime development parcel offering a rare mixed-use opportunity just minutes from the pristine beaches of Stone Harbor. Whether you envision retail shops, a restaurant, hotel, office space, medical facility, or residential town homes—this property offers a flexible canvas for your commercial or residential vision. Strategically located near popular shopping and dining destinations, Cooper Hospital, medical facilities, and the Garden State Parkway, this nearly five acre site provides unmatched convenience and accessibility for future residents or customers. Don't miss this chance to invest in a thriving, high-demand area at the Jersey Shore.