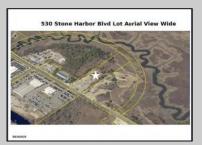

## **COMMENTS**

Fantastic Business Opportunity Near Stone Harbor, NJ! Unlock the potential of this prime development parcel offering a rare mixed-use opportunity just minutes from the pristine beaches of Stone Harbor. Whether you envision retail shops, a restaurant, hotel, office space, medical facility, or residential town homes—this property offers a flexible canvas for your commercial or residential vision. Strategically located near popular shopping and dining destinations, Cooper Hospital, medical facilities, and the Garden State Parkway, this nearly five acre site provides unmatched convenience and accessibility for future residents or customers. Don't miss this chance to invest in a thriving, high-demand area at the Jersey Shore.