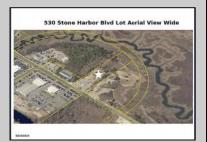

## **COMMENTS**

Fantastic Business Opportunity Near Stone Harbor, NJ! Unlock the potential of this prime development parcel offering a rare mixed-use opportunity just minutes from the pristine beaches of Stone Harbor. Whether you envision retail shops, a restaurant, hotel, office space, medical facility, or residential town homes—this property offers a flexible canvas for your commercial or residential vision. Strategically located near popular shopping and dining destinations, Cooper Hospital, medical facilities, and the Garden State Parkway, this nearly five acre site provides unmatched convenience and accessibility for future residents or customers. Don't miss this chance to invest in a thriving, high-demand area at the Jersey Shore.