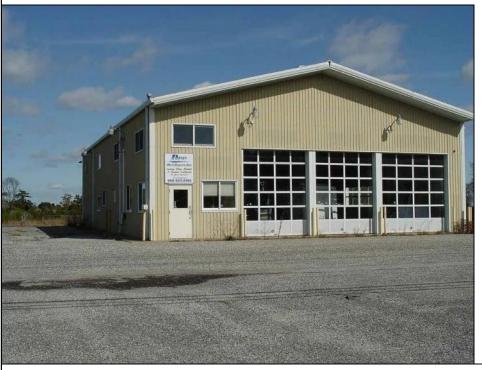

Berger Realty, Inc 1330 Bay Avenue Ocean City, NJ 08226 609-391-1330/609-391-1300 info@bergerrealty.com

530 Stone Harbor Blvd Lot Aerial View Wide

530 Stone Harbor Blvd Parkway View

Asking \$3,700,000.00

## COMMENTS

Fantastic Business Opportunity Near Stone Harbor, NJ! Unlock the potential of this prime development parcel offering a rare mixed-use opportunity just minutes from the pristine beaches of Stone Harbor. Whether you envision retail shops, a restaurant, hotel, office space, medical facility, or residential town homes—this property offers a flexible canvas for your commercial or residential vision. Strategically located near popular shopping and dining destinations, Cooper Hospital, medical facilities, and the Garden State Parkway, this nearly five acre site provides unmatched convenience and accessibility for future residents or customers. Don't miss this chance to invest in a thriving, high-demand area at the Jersey Shore.