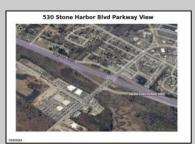

## **COMMENTS**

Fantastic Business Opportunity Near Stone Harbor, NJ! Unlock the potential of this prime development parcel offering a rare mixed-use opportunity just minutes from the pristine beaches of Stone Harbor. Whether you envision retail shops, a restaurant, hotel, office space, medical facility, or residential town homes-this property offers a flexible canvas for your commercial or residential vision. Strategically located near popular shopping and dining destinations, Cooper Hospital, medical facilities, and the Garden State Parkway, this nearly five acre site provides unmatched convenience and accessibility for future residents or customers. Don't miss this chance to invest in a thriving, high-demand area at the Jersey Shore.