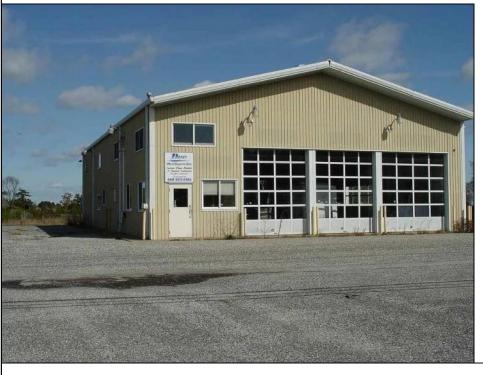

530 Stone Harbor Cape May Court House, NJ 08210

Asking \$3,700,000.00

## COMMENTS

Fantastic Business Opportunity Near Stone Harbor, NJ! Unlock the potential of this prime development parcel offering a rare mixed-use opportunity just minutes from the pristine beaches of Stone Harbor. Whether you envision retail shops, a restaurant, hotel, office space, medical facility, or residential town homes—this property offers a flexible canvas for your commercial or residential vision. Strategically located near popular shopping and dining destinations, Cooper Hospital, medical facilities, and the Garden State Parkway, this nearly five acre site provides unmatched convenience and accessibility for future residents or customers. Don't miss this chance to invest in a thriving, high-demand area at the Jersey Shore.