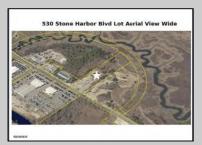

## **COMMENTS**

Fantastic Business Opportunity Near Stone Harbor, NJ! Unlock the potential of this prime development parcel offering a rare mixed-use opportunity just minutes from the pristine beaches of Stone Harbor. Whether you envision retail shops, a restaurant, hotel, office space, medical facility, or residential town homes—this property offers a flexible canvas for your commercial or residential vision. Strategically located near popular shopping and dining destinations, Cooper Hospital, medical facilities, and the Garden State Parkway, this nearly five acre site provides unmatched convenience and accessibility for future residents or customers. Don't miss this chance to invest in a thriving, high-demand area at the Jersey Shore.