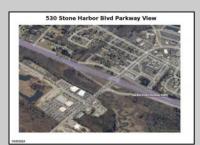

## **COMMENTS**

Fantastic Business Opportunity Near Stone Harbor, NJ! Unlock the potential of this prime development parcel offering a rare mixed-use opportunity just minutes from the pristine beaches of Stone Harbor. Whether you envision retail shops, a restaurant, hotel, office space, medical facility, or residential town homes—this property offers a flexible canvas for your commercial or residential vision. Strategically located near popular shopping and dining destinations, Cooper Hospital, medical facilities, and the Garden State Parkway, this nearly five acre site provides unmatched convenience and accessibility for future residents or customers. Don't miss this chance to invest in a thriving, high-demand area at the Jersey Shore.