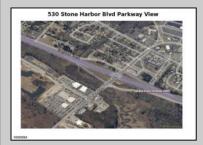

## **COMMENTS**

Fantastic Business Opportunity Near Stone Harbor, NJ! Unlock the potential of this prime development parcel offering a rare mixed-use opportunity just minutes from the pristine beaches of Stone Harbor. Whether you envision retail shops, a restaurant, hotel, office space, medical facility, or residential town homes—this property offers a flexible canvas for your commercial or residential vision. Strategically located near popular shopping and dining destinations, Cooper Hospital, medical facilities, and the Garden State Parkway, this nearly five acre site provides unmatched convenience and accessibility for future residents or customers. Don't miss this chance to invest in a thriving, high-demand area at the Jersey Shore.