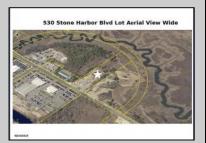

## **COMMENTS**

Fantastic Business Opportunity Near Stone Harbor, NJ! Unlock the potential of this prime development parcel offering a rare mixed-use opportunity just minutes from the pristine beaches of Stone Harbor. Whether you envision retail shops, a restaurant, hotel, office space, medical facility, or residential town homes—this property offers a flexible canvas for your commercial or residential vision. Strategically located near popular shopping and dining destinations, Cooper Hospital, medical facilities, and the Garden State Parkway, this nearly five acre site provides unmatched convenience and accessibility for future residents or customers. Don't miss this chance to invest in a thriving, high-demand area at the Jersey Shore.