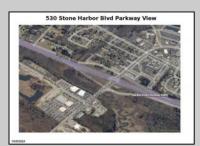

## **COMMENTS**

Fantastic Business Opportunity Near Stone Harbor, NJ! Unlock the potential of this prime development parcel offering a rare mixed-use opportunity just minutes from the pristine beaches of Stone Harbor. Whether you envision retail shops, a restaurant, hotel, office space, medical facility, or residential town homes—this property offers a flexible canvas for your commercial or residential vision. Strategically located near popular shopping and dining destinations, Cooper Hospital, medical facilities, and the Garden State Parkway, this nearly five acre site provides unmatched convenience and accessibility for future residents or customers. Don't miss this chance to invest in a thriving, high-demand area at the Jersey Shore.