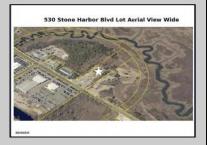

## **COMMENTS**

Fantastic Business Opportunity Near Stone Harbor, NJ! Unlock the potential of this prime development parcel offering a rare mixed-use opportunity just minutes from the pristine beaches of Stone Harbor. Whether you envision retail shops, a restaurant, hotel, office space, medical facility, or residential town homes—this property offers a flexible canvas for your commercial or residential vision. Strategically located near popular shopping and dining destinations, Cooper Hospital, medical facilities, and the Garden State Parkway, this nearly five acre site provides unmatched convenience and accessibility for future residents or customers. Don't miss this chance to invest in a thriving, high-demand area at the Jersey Shore.