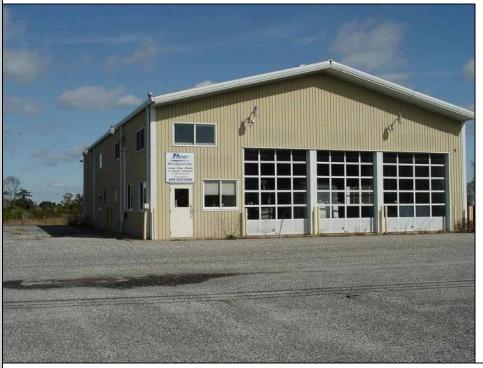

## **COMMENTS**

Fantastic Business Opportunity Near Stone Harbor, NJ! Unlock the potential of this prime development parcel offering a rare mixed-use opportunity just minutes from the pristine beaches of Stone Harbor. Whether you envision retail shops, a restaurant, hotel, office space, medical facility, or residential town homes—this property offers a flexible canvas for your commercial or residential vision. Strategically located near popular shopping and dining destinations, Cooper Hospital, medical facilities, and the Garden State Parkway, this nearly five acre site provides unmatched convenience and accessibility for future residents or customers. Don't miss this chance to invest in a thriving, high-demand area at the Jersey Shore.