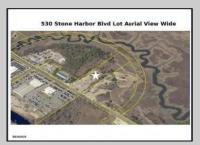

## **COMMENTS**

Fantastic Business Opportunity Near Stone Harbor, NJ! Unlock the potential of this prime development parcel offering a rare mixed-use opportunity just minutes from the pristine beaches of Stone Harbor. Whether you envision retail shops, a restaurant, hotel, office space, medical facility, or residential town homes—this property offers a flexible canvas for your commercial or residential vision. Strategically located near popular shopping and dining destinations, Cooper Hospital, medical facilities, and the Garden State Parkway, this nearly five acre site provides unmatched convenience and accessibility for future residents or customers. Don't miss this chance to invest in a thriving, high-demand area at the Jersey Shore.