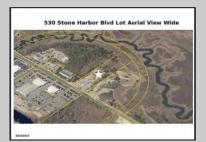

## **COMMENTS**

Fantastic Business Opportunity Near Stone Harbor, NJ! Unlock the potential of this prime development parcel offering a rare mixed-use opportunity just minutes from the pristine beaches of Stone Harbor. Whether you envision retail shops, a restaurant, hotel, office space, medical facility, or residential town homes—this property offers a flexible canvas for your commercial or residential vision. Strategically located near popular shopping and dining destinations, Cooper Hospital, medical facilities, and the Garden State Parkway, this nearly five acre site provides unmatched convenience and accessibility for future residents or customers. Don't miss this chance to invest in a thriving, high-demand area at the Jersey Shore.