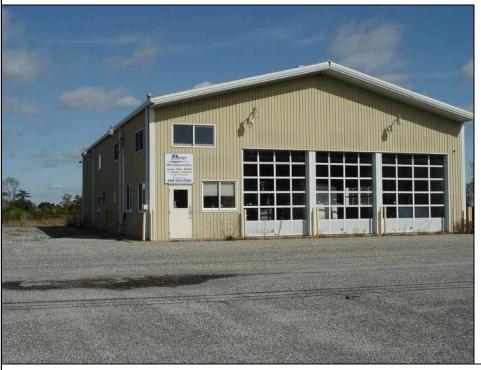

Berger Realty, Inc 1330 Bay Avenue Ocean City, NJ 08226 609-391-1330/609-391-1300 info@bergerrealty.com

530 Stone Harbor Blvd Lot Aerial View Wide

530 Stone Harbor Bird Parkway View

Asking \$3,700,000.00

## COMMENTS

Fantastic Business Opportunity Near Stone Harbor, NJ! Unlock the potential of this prime development parcel offering a rare mixed-use opportunity just minutes from the pristine beaches of Stone Harbor. Whether you envision retail shops, a restaurant, hotel, office space, medical facility, or residential town homes—this property offers a flexible canvas for your commercial or residential vision. Strategically located near popular shopping and dining destinations, Cooper Hospital, medical facilities, and the Garden State Parkway, this nearly five acre site provides unmatched convenience and accessibility for future residents or customers. Don't miss this chance to invest in a thriving, high-demand area at the Jersey Shore.