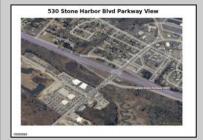

## **COMMENTS**

Fantastic Business Opportunity Near Stone Harbor, NJ! Unlock the potential of this prime development parcel offering a rare mixed-use opportunity just minutes from the pristine beaches of Stone Harbor. Whether you envision retail shops, a restaurant, hotel, office space, medical facility, or residential town homes—this property offers a flexible canvas for your commercial or residential vision. Strategically located near popular shopping and dining destinations, Cooper Hospital, medical facilities, and the Garden State Parkway, this nearly five acre site provides unmatched convenience and accessibility for future residents or customers. Don't miss this chance to invest in a thriving, high-demand area at the Jersey Shore.