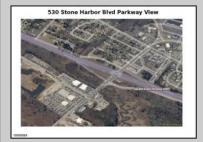

## **COMMENTS**

Fantastic Business Opportunity Near Stone Harbor, NJ! Unlock the potential of this prime development parcel offering a rare mixed-use opportunity just minutes from the pristine beaches of Stone Harbor. Whether you envision retail shops, a restaurant, hotel, office space, medical facility, or residential town homes—this property offers a flexible canvas for your commercial or residential vision. Strategically located near popular shopping and dining destinations, Cooper Hospital, medical facilities, and the Garden State Parkway, this nearly five acre site provides unmatched convenience and accessibility for future residents or customers. Don't miss this chance to invest in a thriving, high-demand area at the Jersey Shore.