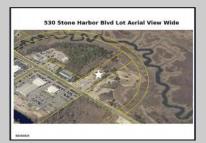

## **COMMENTS**

Fantastic Business Opportunity Near Stone Harbor, NJ! Unlock the potential of this prime development parcel offering a rare mixed-use opportunity just minutes from the pristine beaches of Stone Harbor. Whether you envision retail shops, a restaurant, hotel, office space, medical facility, or residential town homes—this property offers a flexible canvas for your commercial or residential vision. Strategically located near popular shopping and dining destinations, Cooper Hospital, medical facilities, and the Garden State Parkway, this nearly five acre site provides unmatched convenience and accessibility for future residents or customers. Don't miss this chance to invest in a thriving, high-demand area at the Jersey Shore.