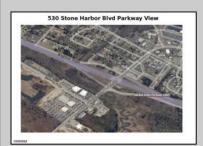

## **COMMENTS**

Fantastic Business Opportunity Near Stone Harbor, NJ! Unlock the potential of this prime development parcel offering a rare mixed-use opportunity just minutes from the pristine beaches of Stone Harbor. Whether you envision retail shops, a restaurant, hotel, office space, medical facility, or residential town homes—this property offers a flexible canvas for your commercial or residential vision. Strategically located near popular shopping and dining destinations, Cooper Hospital, medical facilities, and the Garden State Parkway, this nearly five acre site provides unmatched convenience and accessibility for future residents or customers. Don't miss this chance to invest in a thriving, high-demand area at the Jersey Shore.