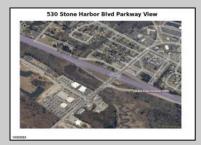

## **COMMENTS**

Fantastic Business Opportunity Near Stone Harbor, NJ! Unlock the potential of this prime development parcel offering a rare mixed-use opportunity just minutes from the pristine beaches of Stone Harbor. Whether you envision retail shops, a restaurant, hotel, office space, medical facility, or residential town homes—this property offers a flexible canvas for your commercial or residential vision. Strategically located near popular shopping and dining destinations, Cooper Hospital, medical facilities, and the Garden State Parkway, this nearly five acre site provides unmatched convenience and accessibility for future residents or customers. Don't miss this chance to invest in a thriving, high-demand area at the Jersey Shore.