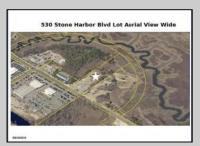

## **COMMENTS**

Fantastic Business Opportunity Near Stone Harbor, NJ! Unlock the potential of this prime development parcel offering a rare mixed-use opportunity just minutes from the pristine beaches of Stone Harbor. Whether you envision retail shops, a restaurant, hotel, office space, medical facility, or residential town homes—this property offers a flexible canvas for your commercial or residential vision. Strategically located near popular shopping and dining destinations, Cooper Hospital, medical facilities, and the Garden State Parkway, this nearly five acre site provides unmatched convenience and accessibility for future residents or customers. Don't miss this chance to invest in a thriving, high-demand area at the Jersey Shore.