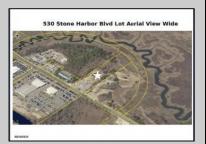

## **COMMENTS**

Fantastic Business Opportunity Near Stone Harbor, NJ! Unlock the potential of this prime development parcel offering a rare mixed-use opportunity just minutes from the pristine beaches of Stone Harbor. Whether you envision retail shops, a restaurant, hotel, office space, medical facility, or residential town homes—this property offers a flexible canvas for your commercial or residential vision. Strategically located near popular shopping and dining destinations, Cooper Hospital, medical facilities, and the Garden State Parkway, this nearly five acre site provides unmatched convenience and accessibility for future residents or customers. Don't miss this chance to invest in a thriving, high-demand area at the Jersey Shore.