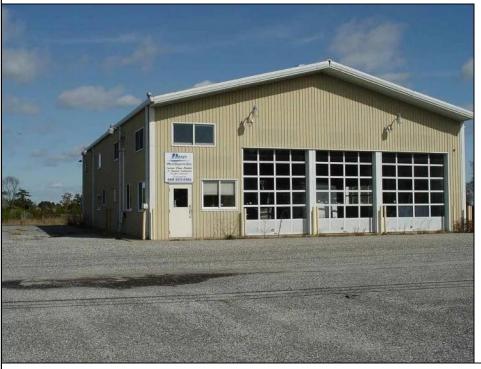

## COMMENTS

Fantastic Business Opportunity Near Stone Harbor, NJ! Unlock the potential of this prime development parcel offering a rare mixed-use opportunity just minutes from the pristine beaches of Stone Harbor. Whether you envision retail shops, a restaurant, hotel, office space, medical facility, or residential town homes—this property offers a flexible canvas for your commercial or residential vision. Strategically located near popular shopping and dining destinations, Cooper Hospital, medical facilities, and the Garden State Parkway, this nearly five acre site provides unmatched convenience and accessibility for future residents or customers. Don't miss this chance to invest in a thriving, high-demand area at the Jersey Shore.