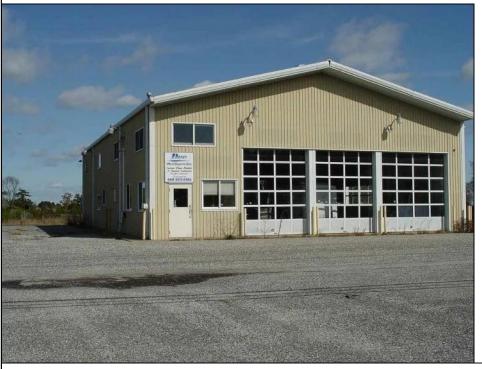

Berger Realty, Inc 1330 Bay Avenue Ocean City, NJ 08226 609-391-1330/609-391-1300 info@bergerrealty.com

530 Stone Harbor Blvd Lot Aerial View Wide

530 Stone Harbor Blvd Parkway View

Asking \$3,700,000.00

## COMMENTS

Fantastic Business Opportunity Near Stone Harbor, NJ! Unlock the potential of this prime development parcel offering a rare mixed-use opportunity just minutes from the pristine beaches of Stone Harbor. Whether you envision retail shops, a restaurant, hotel, office space, medical facility, or residential town homes—this property offers a flexible canvas for your commercial or residential vision. Strategically located near popular shopping and dining destinations, Cooper Hospital, medical facilities, and the Garden State Parkway, this nearly five acre site provides unmatched convenience and accessibility for future residents or customers. Don't miss this chance to invest in a thriving, high-demand area at the Jersey Shore.