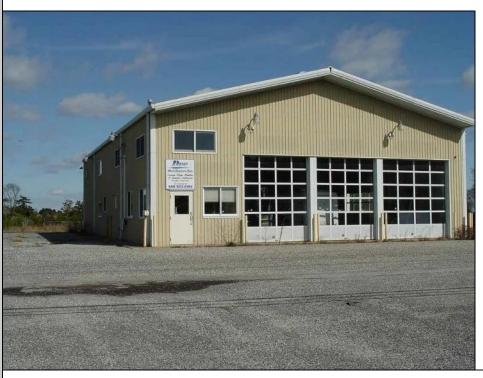

## **COMMENTS**

Fantastic Business Opportunity Near Stone Harbor, NJ! Unlock the potential of this prime development parcel offering a rare mixed-use opportunity just minutes from the pristine beaches of Stone Harbor. Whether you envision retail shops, a restaurant, hotel, office space, medical facility, or residential town homes—this property offers a flexible canvas for your commercial or residential vision. Strategically located near popular shopping and dining destinations, Cooper Hospital, medical facilities, and the Garden State Parkway, this nearly five acre site provides unmatched convenience and accessibility for future residents or customers. Don't miss this chance to invest in a thriving, high-demand area at the Jersey Shore.