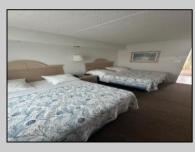

## COMMENTS

Offered at Concord Suites, Avalon NJ, a highly desirable third floor east end unit. This one bedroom suite offers two queen size beds in a separate bedroom, plus a pull-out sleeper sofa in the living room. The unit features a full sized refrigerator, two burner glass top stove, microwave, and cooking utensils. The Concord is within comfortable walking distance to area restaurants and shopping and just one block from the beach. The unit is also steps from the second floor lounge deck. Enjoy easy access to two swimming pools, one heated. The property exterior underwent a complete renovation in 2023. Do not hesitate to experience the "Suite Beach Life" at the shore.