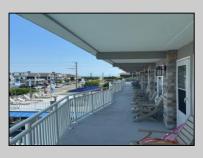

## COMMENTS

Offered at Concord Suites, Avalon NJ, a highly desirable third floor east end unit. This one bedroom suite offers two queen size beds in a separate bedroom, plus a pull-out sleeper sofa in the living room. The unit features a full sized refrigerator, two burner glass top stove, microwave, and cooking utensils. The Concord is within comfortable walking distance to area restaurants and shopping and just one block from the beach. The unit is also steps from the second floor lounge deck. Enjoy easy access to two swimming pools, one heated. The property exterior underwent a complete renovation in 2023. Do not hesitate to experience the "Suite Beach Life" at the shore.