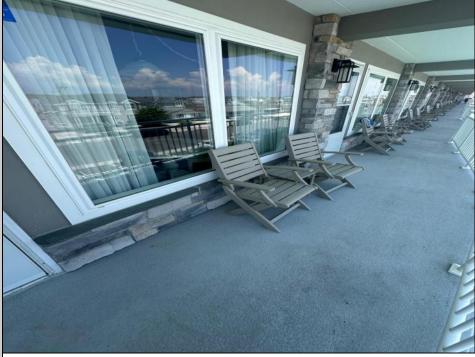

## COMMENTS

Offered at Concord Suites, Avalon NJ, a highly desirable third floor east end unit. This one bedroom suite offers two queen size beds in a separate bedroom, plus a pull-out sleeper sofa in the living room. The unit features a full sized refrigerator, two burner glass top stove, microwave, and cooking utensils. The Concord is within comfortable walking distance to area restaurants and shopping and just one block from the beach. The unit is also steps from the second floor lounge deck. Enjoy easy access to two swimming pools, one heated. The property exterior underwent a complete renovation in 2023. Do not hesitate to experience the "Suite Beach Life" at the shore.