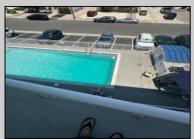

## COMMENTS

Offered at Concord Suites, Avalon NJ, a highly desirable third floor east end unit. This one bedroom suite offers two queen size beds in a separate bedroom, plus a pull-out sleeper sofa in the living room. The unit features a full sized refrigerator, two burner glass top stove, microwave, and cooking utensils. The Concord is within comfortable walking distance to area restaurants and shopping and just one block from the beach. The unit is also steps from the second floor lounge deck. Enjoy easy access to two swimming pools, one heated. The property exterior underwent a complete renovation in 2023. Do not hesitate to experience the "Suite Beach Life" at the shore.