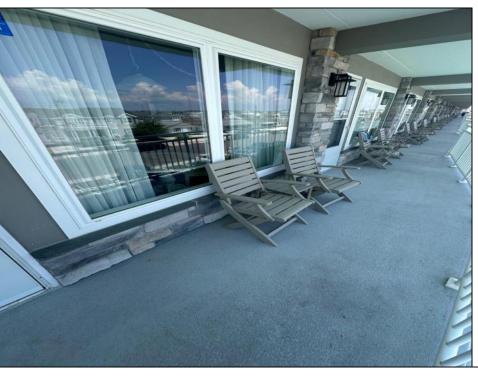

## **COMMENTS**

Offered at Concord Suites, Avalon NJ, a highly desirable third floor east end unit. This one bedroom suite offers two queen size beds in a separate bedroom, plus a pull out sleeper sofa in the living room. The unit features a full sized refrigerator, two burner glass top stove, microwave, and cooking utensils. The Concord is within comfortable walking distance to area restaurants and shopping and just one block from the beach. The unit is also steps from the second floor lounge deck. Enjoy easy access to two swimming pools, one heated. The property exterior underwent a complete renovation in 2023. Do not hesitate to experience the "Suite Beach Life" at the shore.