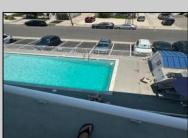

## **COMMENTS**

Offered at Concord Suites, Avalon NJ, a highly desirable third floor east end unit. This one bedroom suite offers two queen size beds in a separate bedroom, plus a pull out sleeper sofa in the living room. The unit features a full sized refrigerator, two burner glass top stove, microwave, and cooking utensils. The Concord is within comfortable walking distance to area restaurants and shopping and just one block from the beach. The unit is also steps from the second floor lounge deck. Enjoy easy access to two swimming pools, one heated. The property exterior underwent a complete renovation in 2023. Do not hesitate to experience the "Suite Beach Life" at the shore.