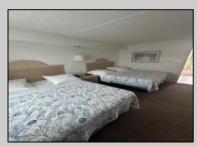

## **COMMENTS**

Offered at Concord Suites, Avalon NJ, a highly desirable third floor east end unit. This one bedroom suite offers two queen size beds in a separate bedroom, plus a pull out sleeper sofa in the living room. The unit features a full sized refrigerator, two burner glass top stove, microwave, and cooking utensils. The Concord is within comfortable walking distance to area restaurants and shopping and just one block from the beach. The unit is also steps from the second floor lounge deck. Enjoy easy access to two swimming pools, one heated. The property exterior underwent a complete renovation in 2023. Do not hesitate to experience the "Suite Beach Life" at the shore.