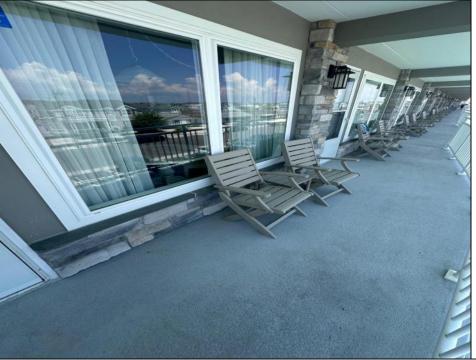

## **COMMENTS**

Offered at Concord Suites, Avalon NJ, a highly desirable third floor east end unit. This one bedroom suite offers two queen size beds in a separate bedroom, plus a pull out sleeper sofa in the living room. The unit features a full sized refrigerator, two burner glass top stove, microwave, and cooking utensils. The Concord is within comfortable walking distance to area restaurants and shopping and just one block from the beach. The unit is also steps from the second floor lounge deck. Enjoy easy access to two swimming pools, one heated. The property exterior underwent a complete renovation in 2023. Do not hesitate to experience the "Suite Beach Life" at the shore.