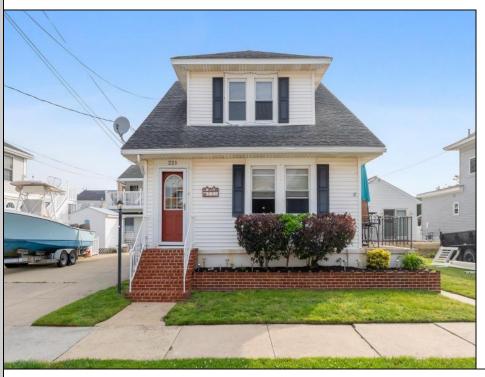

## **COMMENTS**

Versatile Duplex in Prime North Wildwood Location - Walk/Bike to Beach, Bay, Restaurants, Playground, Boardwalk and Shopping! Perfect for investors, large families, or anyone seeking a shore retreat with rental income potential. This property offers two separate homes on one lot each with its own charm and privacy. The front home features 4 bedrooms and 2 full bathrooms. Upon entering the first floor, you\'ll find one bedroom, one full bathroom, laundry and a bright living room leading to a separate but open dining room and large kitchen. Host guests, enjoy your morning coffee or evening beverage on your private side porch. Upstairs, you\'ll find 3 additional bedrooms and a full bathroom. Access the large cedar lined attic from the hallway. The home also offers several additional cedar closets to keep your treasured items. The rear, ranch style cottage with its own private entrance is tucked directly behind the front home separated by a courtyard patio large enough for a bbq, dining table/chairs and separate seating area. The cottage offers 2 bedrooms, 1 full bathroom, living room and full eat in kitchen. This separated space is ideal for guests, in-laws, or rental income. Utilities are already separate, with the exception of the water and sewer. Owners have started the process to convert this property into condo units, if desired. Do not miss out on this quintessential NWW property before it disappears. Reach out for a private showing..