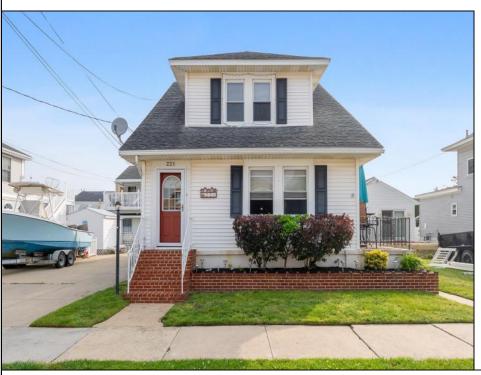

## **COMMENTS**

Versatile Duplex in Prime North Wildwood Location - Walk/Bike to Beach, Bay, Restaurants, Playground, Boardwalk and Shopping! Perfect for investors, large families, or anyone seeking a shore retreat with rental income potential. This property offers two separate homes on one lot each with its own charm and privacy. The front home features 4 bedrooms and 2 full bathrooms. Upon entering the first floor, you\'ll find one bedroom, one full bathroom, laundry and a bright living room leading to a separate but open dining room and large kitchen. Host guests, enjoy your morning coffee or evening beverage on your private side porch. Upstairs, you\'ll find 3 additional bedrooms and a full bathroom. Access the large cedar lined attic from the hallway. The home also offers several additional cedar closets to keep your treasured items. The rear, ranch style cottage with its own private entrance is tucked directly behind the front home separated by a courtyard patio large enough for a bbq, dining table/chairs and separate seating area. The cottage offers 2 bedrooms, 1 full bathroom, living room and full eat in kitchen. This separated space is ideal for guests, in-laws, or rental income. Utilities are already separate, with the exception of the water and sewer. Owners have started the process to convert this property into condo units, if desired. Do not miss out on this quintessential NWW property before it disappears. Reach out for a private showing..