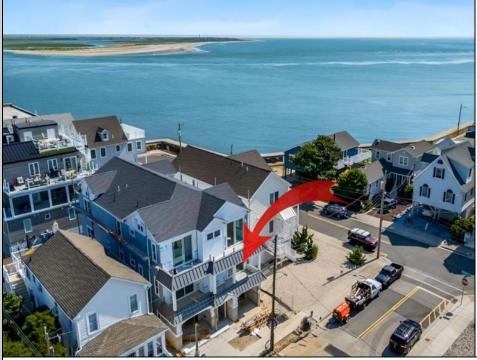

## 3 Mace North Wildwood, NJ 08260

Asking \$995,000.00

## COMMENTS

This custom home is ready for your personal selections! This spacious 2400 sq feet, 3 bed / 2.5 bath condo is an ideal choice for an escape to the shore or full-time residency. Located in a quiet section of Anglesea (North Wildwood) but only two blocks away from the restaurants, festivals and the clubs of Old New Jersey Ave. Also, just a short walk to the beach and only footsteps away from the scenic seawall trail, this condo is truly in a special location. Partial ocean views from multiple areas in the condo! The open two-story staircase welcomes you to this unique property, at the top you are greeted by a huge entertainment area, island kitchen, gas fireplace with 1000+ sq feet for family gatherings. Windows and sliders provide an abundance of light and views of the ocean. The bedrooms have generous closets and a large primary with ensuite. Primary and front bedroom have access to the covered porch where you can sit and enjoy your morning coffee. The driveway and large private garage can easily accommodate 2 cars. There is also a huge storage room with an overhead door that opens to the rear patio and garden area for outdoor entertainment. In the back is a private outdoor shower. This unique property is currently available for you to choose the flooring, kitchen cabinets, countertops, bath vanities, tile and appliances to suit your taste. Must hurry to put your personal touches on this unit, the builder will need to proceed with the selections very soon!