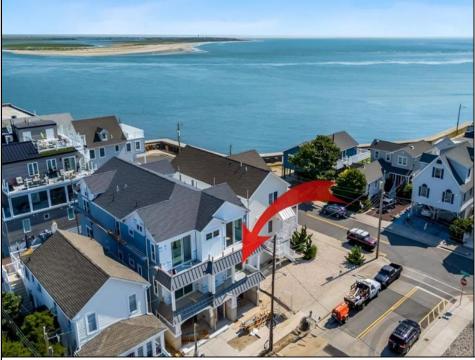

## COMMENTS

This custom home is ready for your personal selections! This spacious 2400 sq feet, 3 bed / 2.5 bath condo is an ideal choice for an escape to the shore or full-time residency. Located in a quiet section of Anglesea (North Wildwood) but only two blocks away from the restaurants, festivals and the clubs of Old New Jersey Ave. Also, just a short walk to the beach and only footsteps away from the scenic seawall trail, this condo is truly in a special location. Partial ocean views from multiple areas in the condo! The open two-story staircase welcomes you to this unique property, at the top you are greeted by a huge entertainment area, island kitchen, gas fireplace with 1000+ sq feet for family gatherings. Windows and sliders provide an abundance of light and views of the ocean. The bedrooms have generous closets and a large primary with ensuite. Primary and front bedroom have access to the covered porch where you can sit and enjoy your morning coffee. The driveway and large private garage can easily accommodate 2 cars. There is also a huge storage room with an overhead door that opens to the rear patio and garden area for outdoor entertainment. In the back is a private outdoor shower. This unique property is currently available for you to choose the flooring, kitchen cabinets, countertops, bath vanities, tile and appliances to suit your taste. Must hurry to put your personal touches on this unit, the builder will need to proceed with the selections very soon!