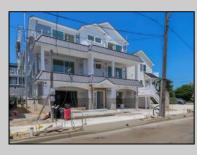

## 3 Mace North Wildwood, NJ 08260

Asking \$995,000.00

## COMMENTS

This custom home is ready for your personal selections! This spacious 2400 sq feet, 3 bed / 2.5 bath condo is an ideal choice for an escape to the shore or full-time residency. Located in a quiet section of Anglesea (North Wildwood) but only two blocks away from the restaurants, festivals and the clubs of Old New Jersey Ave. Also, just a short walk to the beach and only footsteps away from the scenic seawall trail, this condo is truly in a special location. Partial ocean views from multiple areas in the condo! The open two-story staircase welcomes you to this unique property, at the top you are greeted by a huge entertainment area, island kitchen, gas fireplace with 1000+ sq feet for family gatherings. Windows and sliders provide an abundance of light and views of the ocean. The bedrooms have generous closets and a large primary with ensuite. Primary and front bedroom have access to the covered porch where you can sit and enjoy your morning coffee. The driveway and large private garage can easily accommodate 2 cars. There is also a huge storage room with an overhead door that opens to the rear patio and garden area for outdoor entertainment. In the back is a private outdoor shower. This unique property is currently available for you to choose the flooring, kitchen cabinets, countertops, bath vanities, tile and appliances to suit your taste. Must hurry to put your personal touches on this unit, the builder will need to proceed with the selections very soon!