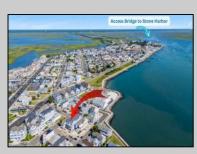

## COMMENTS

This custom home is ready for your personal selections! This spacious 2400 sq feet, 3 bed / 2.5 bath condo is an ideal choice for an escape to the shore or full-time residency. Located in a quiet section of Anglesea (North Wildwood) but only two blocks away from the restaurants, festivals and the clubs of Old New Jersey Ave. Also, just a short walk to the beach and only footsteps away from the scenic seawall trail, this condo is truly in a special location. Partial ocean views from multiple areas in the condo! The open two-story staircase welcomes you to this unique property, at the top you are greeted by a huge entertainment area, island kitchen, gas fireplace with 1000+ sq feet for family gatherings. Windows and sliders provide an abundance of light and views of the ocean. The bedrooms have generous closets and a large primary with ensuite. Primary and front bedroom have access to the covered porch where you can sit and enjoy your morning coffee. The driveway and large private garage can easily accommodate 2 cars. There is also a huge storage room with an overhead door that opens to the rear patio and garden area for outdoor entertainment. In the back is a private outdoor shower. This unique property is currently available for you to choose the flooring, kitchen cabinets, countertops, bath vanities, tile and appliances to suit your taste. Must hurry to put your personal touches on this unit, the builder will need to proceed with the selections very soon!