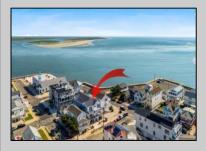

## COMMENTS

This custom home is ready for your personal selections! This spacious 2400 sq feet, 3 bed / 2.5 bath condo is an ideal choice for an escape to the shore or full-time residency. Located in a quiet section of Anglesea (North Wildwood) but only two blocks away from the restaurants, festivals and the clubs of Old New Jersey Ave. Also, just a short walk to the beach and only footsteps away from the scenic seawall trail, this condo is truly in a special location. Partial ocean views from multiple areas in the condo! The open two-story staircase welcomes you to this unique property, at the top you are greeted by a huge entertainment area, island kitchen, gas fireplace with 1000+ sq feet for family gatherings. Windows and sliders provide an abundance of light and views of the ocean. The bedrooms have generous closets and a large primary with ensuite. Primary and front bedroom have access to the covered porch where you can sit and enjoy your morning coffee. The driveway and large private garage can easily accommodate 2 cars. There is also a huge storage room with an overhead door that opens to the rear patio and garden area for outdoor entertainment. In the back is a private outdoor shower. This unique property is currently available for you to choose the flooring, kitchen cabinets, countertops, bath vanities, tile and appliances to suit your taste. Must hurry to put your personal touches on this unit, the builder will need to proceed with the selections very soon!