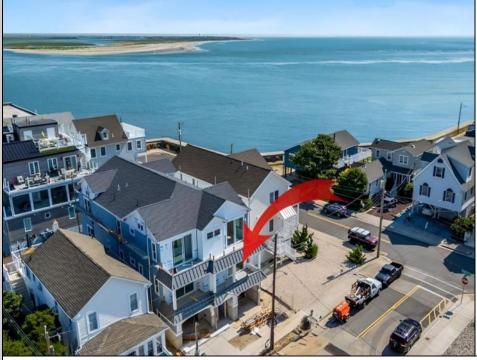

## 3 Mace North Wildwood, NJ 08260

Asking \$995,000.00

## COMMENTS

This custom home is ready for your personal selections! This spacious 2400 sq feet, 3 bed / 2.5 bath condo is an ideal choice for an escape to the shore or full-time residency. Located in a quiet section of Anglesea (North Wildwood) but only two blocks away from the restaurants, festivals and the clubs of Old New Jersey Ave. Also, just a short walk to the beach and only footsteps away from the scenic seawall trail, this condo is truly in a special location. Partial ocean views from multiple areas in the condo! The open two-story staircase welcomes you to this unique property, at the top you are greeted by a huge entertainment area, island kitchen, gas fireplace with 1000+ sq feet for family gatherings. Windows and sliders provide an abundance of light and views of the ocean. The bedrooms have generous closets and a large primary with ensuite. Primary and front bedroom have access to the covered porch where you can sit and enjoy your morning coffee. The driveway and large private garage can easily accommodate 2 cars. There is also a huge storage room with an overhead door that opens to the rear patio and garden area for outdoor entertainment. In the back is a private outdoor shower. This unique property is currently available for you to choose the flooring, kitchen cabinets, countertops, bath vanities, tile and appliances to suit your taste. Must hurry to put your personal touches on this unit, the builder will need to proceed with the selections very soon!