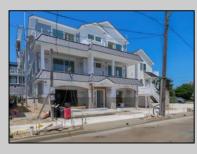

## 3 Mace North Wildwood, NJ 08260

Asking \$995,000.00

## COMMENTS

This custom home is ready for your personal selections! This spacious 2400 sq feet, 3 bed / 2.5 bath condo is an ideal choice for an escape to the shore or full-time residency. Located in a quiet section of Anglesea (North Wildwood) but only two blocks away from the restaurants, festivals and the clubs of Old New Jersey Ave. Also, just a short walk to the beach and only footsteps away from the scenic seawall trail, this condo is truly in a special location. Partial ocean views from multiple areas in the condo! The open two-story staircase welcomes you to this unique property, at the top you are greeted by a huge entertainment area, island kitchen, gas fireplace with 1000+ sq feet for family gatherings. Windows and sliders provide an abundance of light and views of the ocean. The bedrooms have generous closets and a large primary with ensuite. Primary and front bedroom have access to the covered porch where you can sit and enjoy your morning coffee. The driveway and large private garage can easily accommodate 2 cars. There is also a huge storage room with an overhead door that opens to the rear patio and garden area for outdoor entertainment. In the back is a private outdoor shower. This unique property is currently available for you to choose the flooring, kitchen cabinets, countertops, bath vanities, tile and appliances to suit your taste. Must hurry to put your personal touches on this unit, the builder will need to proceed with the selections very soon!