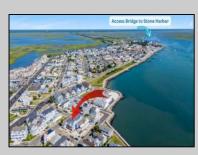

## COMMENTS

This custom home is ready for your personal selections! This spacious 2400 sq feet, 3 bed / 2.5 bath condo is an ideal choice for an escape to the shore or full-time residency. Located in a quiet section of Anglesea (North Wildwood) but only two blocks away from the restaurants, festivals and the clubs of Old New Jersey Ave. Also, just a short walk to the beach and only footsteps away from the scenic seawall trail, this condo is truly in a special location. Partial ocean views from multiple areas in the condo! The open two-story staircase welcomes you to this unique property, at the top you are greeted by a huge entertainment area, island kitchen, gas fireplace with 1000+ sq feet for family gatherings. Windows and sliders provide an abundance of light and views of the ocean. The bedrooms have generous closets and a large primary with ensuite. Primary and front bedroom have access to the covered porch where you can sit and enjoy your morning coffee. The driveway and large private garage can easily accommodate 2 cars. There is also a huge storage room with an overhead door that opens to the rear patio and garden area for outdoor entertainment. In the back is a private outdoor shower. This unique property is currently available for you to choose the flooring, kitchen cabinets, countertops, bath vanities, tile and appliances to suit your taste. Must hurry to put your personal touches on this unit, the builder will need to proceed with the selections very soon!